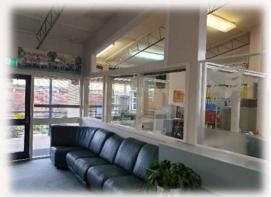

## AGILE UPDATE - June 2019

Bayside College - Williamstown Campus - Administration Building Refurbishment & Fitout

Fron

- Strip-out of internal walls, old Desks, Furniture and Reception Counter
- Making good of walls and Ceiling new Storeroom Wall & Sliding Door
- Replacement of Carpet with Modular Cushion-back Carpet
- Full Paint-out of Main Admin Area, Conference Room, Offices, Bathrooms, Kitchen etc
- Replacement of Window Coverings Roller Blinds
- Supply & Installation of New Reception Joinery & Storage
- Supply & installation of New LED Lighting, Soft Wiring and Cable management for the New Desks, and more...!