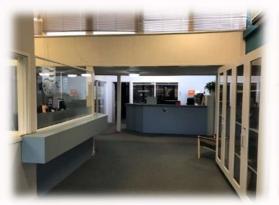

## AGILE UPDATE - June 2019

Bayside College - Williamstown Campus - Administration Building Refurbishment & Fitout

Fron

- Strip-out of internal walls, old Desks, Furniture and Reception Counter
- Making good of walls and Ceiling new Storeroom Wall & Sliding Door
- Replacement of Carpet with Modular Cushion-back Carpet
- Full Paint-out of Main Admin Area, Conference Room, Offices, Bathrooms, Kitchen etc
- Replacement of Window Coverings Roller Blinds
- Supply & Installation of New Reception Joinery & Storage
- Supply & installation of New LED Lighting, Soft Wiring and Cable management for the New Desks, and more...!