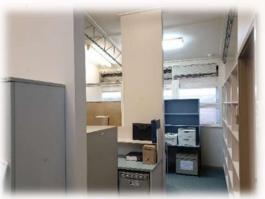

## AGILE UPDATE - June 2019

Bayside College - Williamstown Campus - Administration Building Refurbishment & Fitout

Fron

- Strip-out of internal walls, old Desks, Furniture and Reception Counter
- Making good of walls and Ceiling new Storeroom Wall & Sliding Door
- Replacement of Carpet with Modular Cushion-back Carpet
- Full Paint-out of Main Admin Area, Conference Room, Offices, Bathrooms, Kitchen etc
- Replacement of Window Coverings Roller Blinds
- Supply & Installation of New Reception Joinery & Storage
- Supply & installation of New LED Lighting, Soft Wiring and Cable management for the New Desks, and more...!