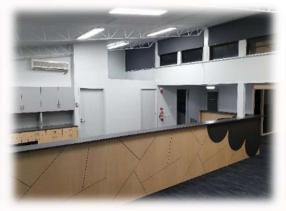

## AGILE UPDATE - June 2019

Bayside College - Williamstown Campus - Administration Building Refurbishment & Fitout

Fron

- Strip-out of internal walls, old Desks, Furniture and Reception Counter
- Making good of walls and Ceiling new Storeroom Wall & Sliding Door
- Replacement of Carpet with Modular Cushion-back Carpet
- Full Paint-out of Main Admin Area, Conference Room, Offices, Bathrooms, Kitchen etc
- Replacement of Window Coverings Roller Blinds
- Supply & Installation of New Reception Joinery & Storage
- Supply & installation of New LED Lighting, Soft Wiring and Cable management for the New Desks, and more...!