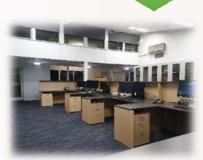

## AGILE UPDATE - June 2019

Bayside College - Williamstown Campus - Administration Building Refurbishment & Fitout

Fron

- Strip-out of internal walls, old Desks, Furniture and Reception Counter
- Making good of walls and Ceiling new Storeroom Wall & Sliding Door
- Replacement of Carpet with Modular Cushion-back Carpet
- Full Paint-out of Main Admin Area, Conference Room, Offices, Bathrooms, Kitchen etc
- Replacement of Window Coverings Roller Blinds
- Supply & Installation of New Reception Joinery & Storage
- Supply & installation of New LED Lighting, Soft Wiring and Cable management for the New Desks, and more...!