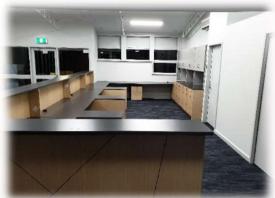

## AGILE UPDATE - June 2019

Bayside College - Williamstown Campus - Administration Building Refurbishment & Fitout

Fron

- Strip-out of internal walls, old Desks, Furniture and Reception Counter
- Making good of walls and Ceiling new Storeroom Wall & Sliding Door
- Replacement of Carpet with Modular Cushion-back Carpet
- Full Paint-out of Main Admin Area, Conference Room, Offices, Bathrooms, Kitchen etc
- Replacement of Window Coverings Roller Blinds
- Supply & Installation of New Reception Joinery & Storage
- Supply & installation of New LED Lighting, Soft Wiring and Cable management for the New Desks, and more...!