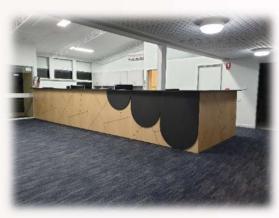

## AGILE UPDATE - June 2019

Bayside College - Williamstown Campus - Administration Building Refurbishment & Fitout

Fron

- Strip-out of internal walls, old Desks, Furniture and Reception Counter
- Making good of walls and Ceiling new Storeroom Wall & Sliding Door
- Replacement of Carpet with Modular Cushion-back Carpet
- Full Paint-out of Main Admin Area, Conference Room, Offices, Bathrooms, Kitchen etc
- Replacement of Window Coverings Roller Blinds
- Supply & Installation of New Reception Joinery & Storage
- Supply & installation of New LED Lighting, Soft Wiring and Cable management for the New Desks, and more...!