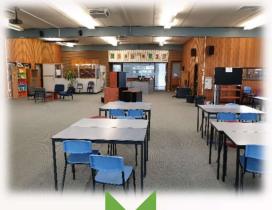

### **AGILE UPDATE – March 2020**

#### Bayside College – Williamstown Campus – Library Refurbishment & Fitout

BEFORE

AFTER...!!

- Strip-out of I nternal walls, Old Desks, Furniture and Reception Counter
- Making good of Timber walls and Solid plaster walls in front office.
- Replacement of Carpet with Modular Cushion-back Carpet
- Full Paint-out of Main Library Area, Offices, Timber panelling, Window frames etc
- Supply & Placement of New Furniture Shelving, Displays, Classroom Seating and Tables, Lounges and Bean bags
- Supply & Installation of New Reception Joinery & Storage
- Supply & installation of New LED Lighting, New power & Data points, and more...!

Bayside College - Williamstown Campus - Library Refurbishment & Fitout

BEFORE AFTER...!!

TOTAL TRANFORMATION – from Drab, Dark and Cold!! ....to Bright, Inspiring and Inviting!!