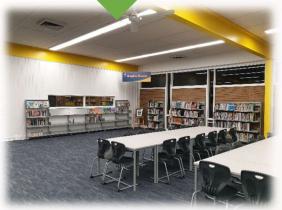

#### Bayside College – Williamstown Campus – Library Refurbishment & Fitout

BEFORE

AFTER...!!

- Strip-out of I nternal walls, Old Desks, Furniture and Reception Counter
- Making good of Timber walls and Solid plaster walls in front office.
- Replacement of Carpet with Modular Cushion-back Carpet
- Full Paint-out of Main Library Area, Offices, Timber panelling, Window frames etc
- Supply & Placement of New Furniture Shelving, Displays, Classroom Seating and Tables, Lounges and Bean bags
- Supply & Installation of New Reception Joinery & Storage
- Supply & installation of New LED Lighting, New power & Data points, and more...!

Bayside College - Williamstown Campus - Library Refurbishment & Fitout

BEFORE AFTER...!!

TOTAL TRANFORMATION – from Drab, Dark and Cold!! ....to Bright, Inspiring and Inviting!!

Bayside College - Williamstown Campus - Library Refurbishment & Fitout

TOTAL TRANFORMATION – from Drab, Dark and Cold!! ....to Bright, Inspiring and Inviting!!