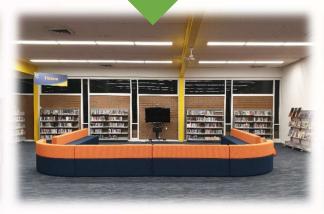

#### Bayside College – Williamstown Campus – Library Refurbishment & Fitout

BEFORE

AFTER...!!

- Strip-out of I nternal walls, Old Desks, Furniture and Reception Counter
- Making good of Timber walls and Solid plaster walls in front office.
- Replacement of Carpet with Modular Cushion-back Carpet
- Full Paint-out of Main Library Area, Offices, Timber panelling, Window frames etc
- Supply & Placement of New Furniture Shelving, Displays, Classroom Seating and Tables, Lounges and Bean bags
- Supply & Installation of New Reception Joinery & Storage
- Supply & installation of New LED Lighting, New power & Data points, and more...!

Bayside College - Williamstown Campus - Library Refurbishment & Fitout

BEFORE AFTER...!!

TOTAL TRANFORMATION – from Drab, Dark and Cold!! ....to Bright, Inspiring and Inviting!!

Bayside College - Williamstown Campus - Library Refurbishment & Fitout

TOTAL TRANFORMATION – from Drab, Dark and Cold!! ....to Bright, Inspiring and Inviting!!