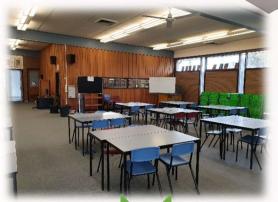

### **AGILE UPDATE – March 2020**

#### Bayside College – Williamstown Campus – Library Refurbishment & Fitout

BEFORE

AFTER...!!

- Strip-out of I nternal walls, Old Desks, Furniture and Reception Counter
- Making good of Timber walls and Solid plaster walls in front office.
- Replacement of Carpet with Modular Cushion-back Carpet
- Full Paint-out of Main Library Area, Offices, Timber panelling, Window frames etc
- Supply & Placement of New Furniture Shelving, Displays, Classroom Seating and Tables, Lounges and Bean bags
- Supply & Installation of New Reception Joinery & Storage
- Supply & installation of New LED Lighting, New power & Data points, and more...!

Bayside College - Williamstown Campus - Library Refurbishment & Fitout

BEFORE AFTER...!!

TOTAL TRANFORMATION – from Drab, Dark and Cold!! ....to Bright, Inspiring and Inviting!!