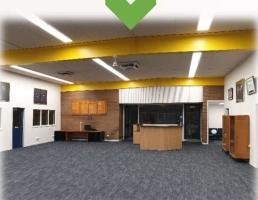

#### Bayside College – Williamstown Campus – Library Refurbishment & Fitout

BEFORE

AFTER...!!

- Strip-out of I nternal walls, Old Desks, Furniture and Reception Counter
- Making good of Timber walls and Solid plaster walls in front office.
- Replacement of Carpet with Modular Cushion-back Carpet
- Full Paint-out of Main Library Area, Offices, Timber panelling, Window frames etc
- Supply & Placement of New Furniture Shelving, Displays, Classroom Seating and Tables, Lounges and Bean bags
- Supply & Installation of New Reception Joinery & Storage
- Supply & installation of New LED Lighting, New power & Data points, and more...!

Bayside College - Williamstown Campus - Library Refurbishment & Fitout

BEFORE AFTER...!!

TOTAL TRANFORMATION – from Drab, Dark and Cold!! ....to Bright, Inspiring and Inviting!!