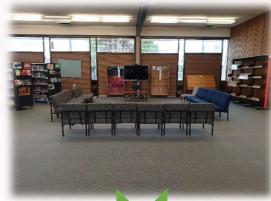

Bayside College - Williamstown Campus - Library Refurbishment & Fitout

BEFORE AFTER...!!

TOTAL TRANFORMATION – from Drab, Dark and Cold!! ....to Bright, Inspiring and Inviting!!

Bayside College - Williamstown Campus - Library Refurbishment & Fitout

TOTAL TRANFORMATION – from Drab, Dark and Cold!! ....to Bright, Inspiring and Inviting!!