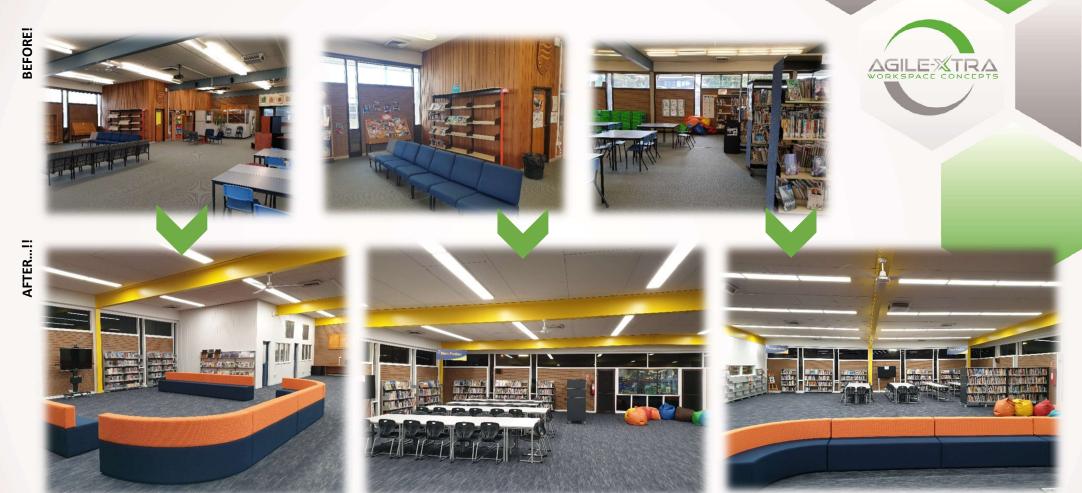

#### Bayside College – Williamstown Campus – Library Refurbishment & Fitout

BEFORE

AFTER...!!

- Strip-out of I nternal walls, Old Desks, Furniture and Reception Counter
- Making good of Timber walls and Solid plaster walls in front office.
- Replacement of Carpet with Modular Cushion-back Carpet
- Full Paint-out of Main Library Area, Offices, Timber panelling, Window frames etc
- Supply & Placement of New Furniture Shelving, Displays, Classroom Seating and Tables, Lounges and Bean bags
- Supply & Installation of New Reception Joinery & Storage
- Supply & installation of New LED Lighting, New power & Data points, and more...!

Bayside College - Williamstown Campus - Library Refurbishment & Fitout

BEFORE AFTER...!!

TOTAL TRANFORMATION – from Drab, Dark and Cold!! ....to Bright, Inspiring and Inviting!!

Bayside College - Williamstown Campus - Library Refurbishment & Fitout

TOTAL TRANFORMATION – from Drab, Dark and Cold!! ....to Bright, Inspiring and Inviting!!