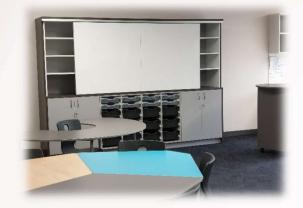

## Reservoir East Primary School – New School – Classroom Teacher Wallspace Fitout

- Teacher Wallspace Units ideal to keep the storage all in one space!
- Sliding Whiteboards slide to reveal open shelving or the 'Big Screen' behind
- Gratnells Storage Trays available in 3 depths and 6 colours

- Lockable Storage Cupboards below
- Power & Data Provision for Big Screen behind backing board
- Tables, Chairs and Mobile Teacher Hubs also available...!