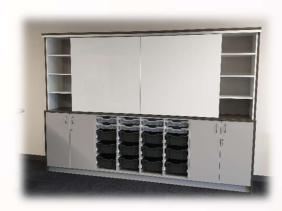

## Reservoir East Primary School – New School – Classroom Teacher Wallspace Fitout

- Teacher Wallspace Units ideal to keep the storage all in one space!
- Sliding Whiteboards slide to reveal open shelving or the 'Big Screen' behind
- Gratnells Storage Trays available in 3 depths and 6 colours

- Lockable Storage Cupboards below
- Power & Data Provision for Big Screen behind backing board
- Tables, Chairs and Mobile Teacher Hubs also available...!