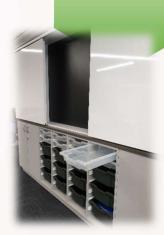

## Reservoir East Primary School – New School – Classroom Teacher Wallspace Fitout

- Teacher Wallspace Units ideal to keep the storage all in one space!
- Sliding Whiteboards slide to reveal open shelving or the 'Big Screen' behind
- Gratnells Storage Trays available in 3 depths and 6 colours

- Lockable Storage Cupboards below
- Power & Data Provision for Big Screen behind backing board
- Tables, Chairs and Mobile Teacher Hubs also available...!