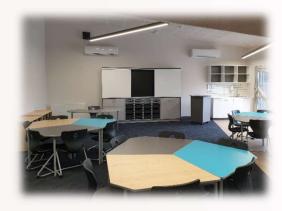

## Reservoir East Primary School – New School – Classroom Teacher Wallspace Fitout

- Teacher Wallspace Units ideal to keep the storage all in one space!
- Sliding Whiteboards slide to reveal open shelving or the 'Big Screen' behind
- Gratnells Storage Trays available in 3 depths and 6 colours

- Lockable Storage Cupboards below
- Power & Data Provision for Big Screen behind backing board
- Tables, Chairs and Mobile Teacher Hubs also available...!