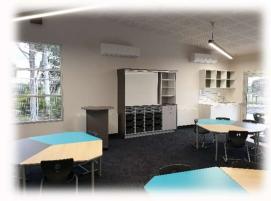

## Reservoir East Primary School – New School – Classroom Teacher Wallspace Fitout

- Teacher Wallspace Units ideal to keep the storage all in one space!
- Sliding Whiteboards slide to reveal open shelving or the 'Big Screen' behind
- Gratnells Storage Trays available in 3 depths and 6 colours

- Lockable Storage Cupboards below
- Power & Data Provision for Big Screen behind backing board
- Tables, Chairs and Mobile Teacher Hubs also available...!