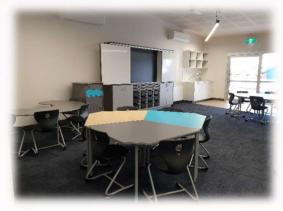

## Reservoir East Primary School – New School – Classroom Teacher Wallspace Fitout

- Teacher Wallspace Units ideal to keep the storage all in one space!
- Sliding Whiteboards slide to reveal open shelving or the 'Big Screen' behind
- Gratnells Storage Trays available in 3 depths and 6 colours

- Lockable Storage Cupboards below
- Power & Data Provision for Big Screen behind backing board
- Tables, Chairs and Mobile Teacher Hubs also available...!