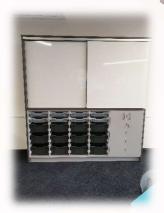

## Reservoir East Primary School – New School – Classroom Teacher Wallspace Fitout

- Teacher Wallspace Units ideal to keep the storage all in one space!
- Sliding Whiteboards slide to reveal open shelving or the 'Big Screen' behind
- Gratnells Storage Trays available in 3 depths and 6 colours

- Lockable Storage Cupboards below
- Power & Data Provision for Big Screen behind backing board
- Tables, Chairs and Mobile Teacher Hubs also available...!