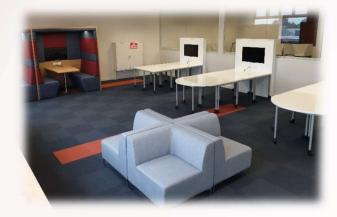

## Salesian College - Bosco Campus - Library Collaboration/Activity Based Work Area

- QuietPod 4 Person Study Booths with LED Lighting, HDMI & Data, Charging provision
- 'Whiteboard Top' Student Tables with castors for quick layout configuration
- Agile Collaboration Hub Units to house TV/Monitor unit with Power, Data and HDMI provision
- Agile-Soft Lounges and Student Seating
- High Study Bench with Stools