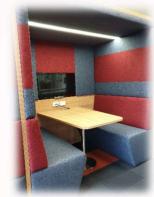

## Salesian College - Bosco Campus - Library Collaboration/Activity Based Work Area

- QuietPod 4 Person Study Booths with LED Lighting, HDMI & Data, Charging provision
- 'Whiteboard Top' Student Tables with castors for quick layout configuration
- Agile Collaboration Hub Units to house TV/Monitor unit with Power, Data and HDMI provision
- Agile-Soft Lounges and Student Seating
- High Study Bench with Stools