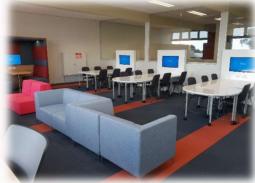

## Salesian College - Bosco Campus - Library Collaboration/Activity Based Work Area

- QuietPod 4 Person Study Booths with LED Lighting, HDMI & Data, Charging provision
- 'Whiteboard Top' Student Tables with castors for quick layout configuration
- Agile Collaboration Hub Units to house TV/Monitor unit with Power, Data and HDMI provision
- Agile-Soft Lounges and Student Seating
- High Study Bench with Stools