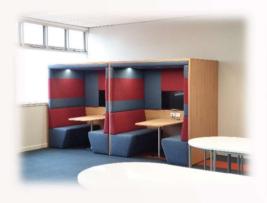

## Salesian College - Bosco Campus - Library Collaboration/Activity Based Work Area

- QuietPod 4 Person Study Booths with LED Lighting, HDMI & Data, Charging provision
- 'Whiteboard Top' Student Tables with castors for quick layout configuration
- Agile Collaboration Hub Units to house TV/Monitor unit with Power, Data and HDMI provision
- Agile-Soft Lounges and Student Seating
- High Study Bench with Stools