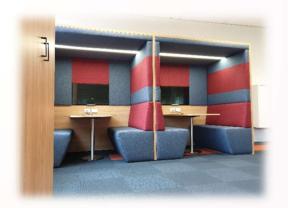

## Salesian College - Bosco Campus - Library Collaboration/Activity Based Work Area

- QuietPod 4 Person Study Booths with LED Lighting, HDMI & Data, Charging provision
- 'Whiteboard Top' Student Tables with castors for quick layout configuration
- Agile Collaboration Hub Units to house TV/Monitor unit with Power, Data and HDMI provision
- Agile-Soft Lounges and Student Seating
- High Study Bench with Stools