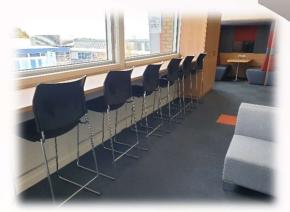

## Salesian College - Bosco Campus - Library Collaboration/Activity Based Work Area

- QuietPod 4 Person Study Booths with LED Lighting, HDMI & Data, Charging provision
- 'Whiteboard Top' Student Tables with castors for quick layout configuration
- Agile Collaboration Hub Units to house TV/Monitor unit with Power, Data and HDMI provision
- Agile-Soft Lounges and Student Seating
- High Study Bench with Stools