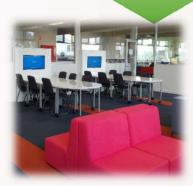

## Salesian College - Bosco Campus - Library Collaboration/Activity Based Work Area

- QuietPod 4 Person Study Booths with LED Lighting, HDMI & Data, Charging provision
- 'Whiteboard Top' Student Tables with castors for quick layout configuration
- Agile Collaboration Hub Units to house TV/Monitor unit with Power, Data and HDMI provision
- Agile-Soft Lounges and Student Seating
- High Study Bench with Stools