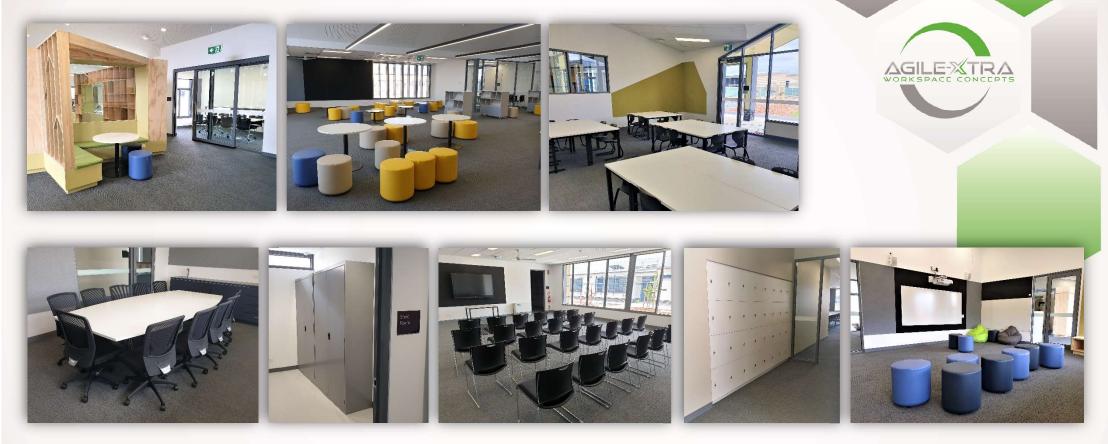

## AGILE UPDATE – January 2020

VSBA2020 New Schools Project – Casey Fields Primary – Full Internal Furniture Fitout

- Administration Building Joinery, Shelving, Storage, Staff Lockers, Workstations, Boardroom Table & Chairs, Task Chairs, Meeting Room Chairs, Soft Seating, ottomans, Staff Eating Tables & chairs, Rubbish Bins, First-Aid beds, Mobile Pedestals etc.
- Learning Buildings Lockers, Ottomans, Sit-Stand Teachers Desks, Student Chairs, & Stools, Ottomans & Beanbags, Flip Meeting Tables, Meeting Room Chairs, Bins, Student Tables height adjustable, Student Hi-tables for Science & Art, Art Racks, Lap-top Charging Trolleys etc.
- PAPE/Gym Canteen Shelving, Student Tables, Ottomans, Coffee Tables, Sports Storage Equipment & Shelving, Meeting Room Chairs, Bins & Wheelie bins etc.