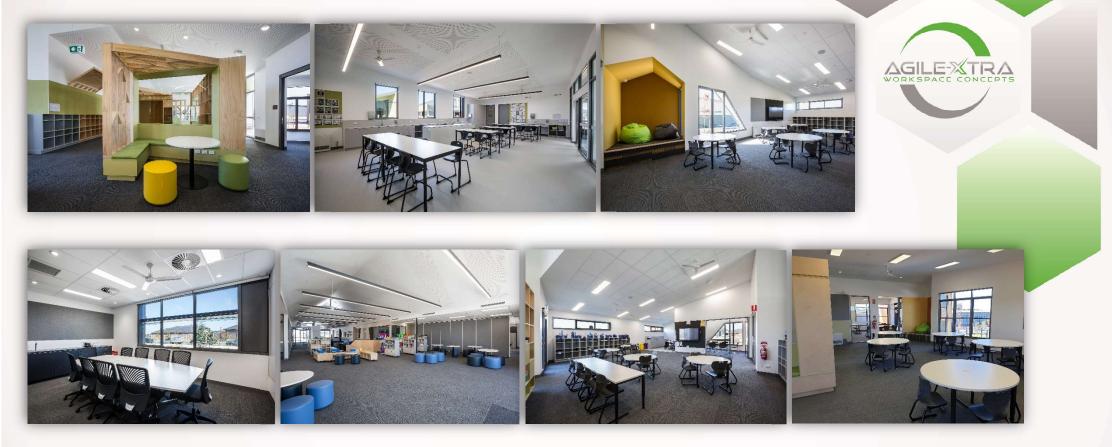

## AGILE UPDATE – January 2020

VSBA2020 - Clyde North Primary Project – Grayson Primary – Full Internal Furniture Fitout

- Administration Building Joinery, Shelving, Storage, Staff Lockers, Workstations, Boardroom Table & Chairs, Task Chairs, Meeting Room Chairs, Soft Seating, ottomans, Staff Eating Tables & chairs, Rubbish Bins, First-Aid beds, Mobile Pedestals etc.
- Learning Buildings Lockers, Ottomans, Sit-Stand Teachers Desks, Student Chairs, & Stools, Ottomans & Beanbags, Flip Meeting Tables, Meeting Room Chairs, Bins, Student Tables height adjustable, Student Hi-tables for Science & Art, Art Racks, Lap-top Charging Trolleys etc.
- PAPE/Gym Canteen Shelving, Student Tables, Ottomans, Coffee Tables, Sports Storage Equipment & Shelving, Meeting Room Chairs, Bins & Wheelie bins etc.