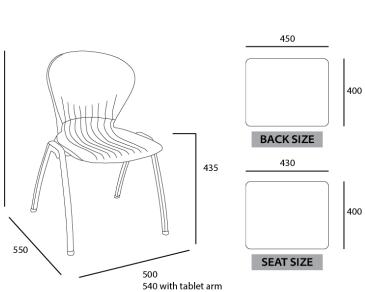

DESCRIPTION

- Polypropylene Seat, Steel Frame
- Stackable (4 Leg)
- Available as a 4 Leg Chair or Gas-lift Chair
- Adjustable Height + 5 Star Base (Gaslift Chair)

| DETAILS                                            |
|----------------------------------------------------|
| Cleaning & Maintenance:                            |
| Damp Cloth, Mild Detergents                        |
| Warranty:                                          |
| 1 Year                                             |
| Weight Rating:                                     |
| 90kg                                               |
| Dimensions:                                        |
| Anne 4 Leg: H 800mm x W 500mm x D 550mm            |
| Anne w/ Lecture Table: H 800mm x W 540mm x D 425mn |
| Anne Gaslift: H 790mm - 910mm x W 435mm x D 560mm  |