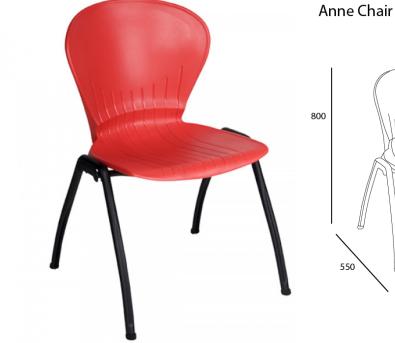

DESCRIPTION

- Polypropylene Seat, Steel Frame
- Stackable (4 Leg)
- Available as a 4 Leg Chair or Gas-lift Chair
- Adjustable Height + 5 Star Base (Gaslift Chair)

| DETAILS                                            |
|----------------------------------------------------|
| Cleaning & Maintenance:                            |
| Damp Cloth, Mild Detergents                        |
| Warranty:                                          |
| 1 Year                                             |
| Weight Rating:                                     |
| 90kg                                               |
| Dimensions:                                        |
| Anne 4 Leg: H 800mm x W 500mm x D 550mm            |
| Anne w/ Lecture Table: H 800mm x W 540mm x D 425mn |
| Anne Gaslift: H 790mm - 910mm x W 435mm x D 560mm  |