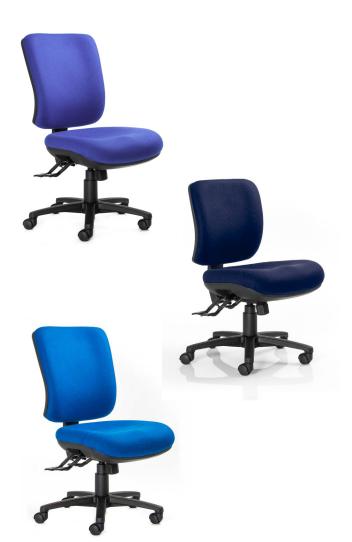

# **REXA PLUS TASK CHAIR**

ATC-REX+-FU-HIB

### DESCRIPTION

- ▶ Italian designed square look back.
- ► Multiple configurations are AFRDI Level 6 certified to severe commercial use.
- Large contoured seat using Australian made moulded foam.
  Extra high-back available.





# **DETAILS**

## Cleaning & Maintenance:

Damp Cloth, Mild Detergents

# Warranty:

10 year Aus. manufacturer warranty

### Seat Dimensions:

520mm W X 490mm D

# Back Dimensions (mm):

500 H X 450 W (HB) 600 H X 480 W (XHB)

# Seat Height (From Floor):

Seat: 450 - 520mm

#### Max User

Warranted to 135kg

# Available Colours:

Available in four colours

# Options:

With optional adjustable arms Extra high back option available

agile-xtra.com