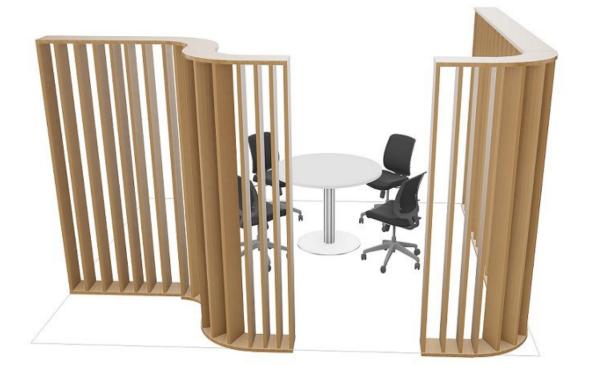

# **SLAT CURVED FEATURE WALL**

ARD-SLAT-CUR-1700-2700

#### DESCRIPTION

- ► Slat walls are all the rage at the moment in the commerciel workspace environment and we have you covered. They bring life and added texture to any fitout, new or existing.
- Simple and stunning showpiece for any organisation's reception area & workplace, which will bring the walls alive injecting some visual energy into their environment
- Secured from floor to ceiling
- ▶ 90 Degree side angle
- ► 2700mm height
- ► 25mm melamine structure