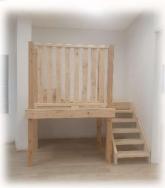

Good News Lutheran College – Jan 2021 Prep Building – *Full Refurbishment* 

- Removal of existing Broadloom Carpet, all Existing Joinery, Benching and Sinks,
  Gas heaters, Walls for new doorways and 2 x large Fold-back sliding door sets
- Supply of Custom Joinery Staff Room Storage, Open Bag Lockers & Work Tables
- Supply of all solid Birch Student Tables Rectangle, Round, Trapezium, Teacher Collaboration & Kneeling Tables, Storage Shelving and Soft Seating etc
- Supply of all Admin Office Furniture Sit-Stand Tables, Storage, Task & Occasional Seating, Meeting Tables, Whiteboards & Pinboards
- Supply, and installation of Glass Sliding Door, External Glass Doors, New Floor Vinyl
- Other items we did Painting, Flooring, Acoustic Wall Treatments, Whiteboard & Pinboards, Teachers Pods, Folding lap Desks & Book Tubs, and more...!