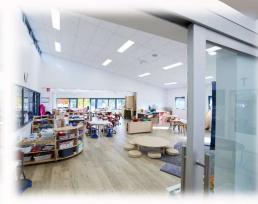

Good News Lutheran College – Jan 2021 Prep Building – *Full Refurbishment* 

- Removal of existing Broadloom Carpet, all Existing Joinery, Benching and Sinks,
  Gas heaters, Walls for new doorways and 2 x large Fold-back sliding door sets
- Supply of Custom Joinery Staff Room Storage, Open Bag Lockers & Work Tables
- Supply of all solid Birch Student Tables Rectangle, Round, Trapezium, Teacher Collaboration & Kneeling Tables, Storage Shelving and Soft Seating etc
- Supply of all Admin Office Furniture Sit-Stand Tables, Storage, Task & Occasional Seating, Meeting Tables, Whiteboards & Pinboards
- Supply, and installation of Glass Sliding Door, External Glass Doors, New Floor Vinyl
- Other items we did Painting, Flooring, Acoustic Wall Treatments, Whiteboard & Pinboards, Teachers Pods, Folding lap Desks & Book Tubs, and more...!