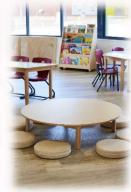

Good News Lutheran College – Jan 2021 Prep Building – *Full Refurbishment* 

- Removal of existing Broadloom Carpet, all Existing Joinery, Benching and Sinks,
  Gas heaters, Walls for new doorways and 2 x large Fold-back sliding door sets
- Supply of Custom Joinery Staff Room Storage, Open Bag Lockers & Work Tables
- Supply of all solid Birch Student Tables Rectangle, Round, Trapezium, Teacher Collaboration & Kneeling Tables, Storage Shelving and Soft Seating etc
- Supply of all Admin Office Furniture Sit-Stand Tables, Storage, Task & Occasional Seating, Meeting Tables, Whiteboards & Pinboards
- Supply, and installation of Glass Sliding Door, External Glass Doors, New Floor Vinyl
- Other items we did Painting, Flooring, Acoustic Wall Treatments, Whiteboard & Pinboards, Teachers Pods, Folding lap Desks & Book Tubs, and more...!