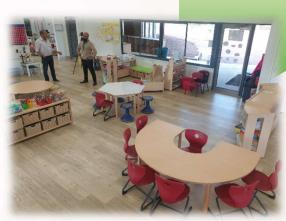

Good News Lutheran College – Jan 2021 Prep Building – *Full Refurbishment* 

- Removal of existing Broadloom Carpet, all Existing Joinery, Benching and Sinks,
  Gas heaters, Walls for new doorways and 2 x large Fold-back sliding door sets
- Supply of Custom Joinery Staff Room Storage, Open Bag Lockers & Work Tables
- Supply of all solid Birch Student Tables Rectangle, Round, Trapezium, Teacher Collaboration & Kneeling Tables, Storage Shelving and Soft Seating etc
- Supply of all Admin Office Furniture Sit-Stand Tables, Storage, Task & Occasional Seating, Meeting Tables, Whiteboards & Pinboards
- Supply, and installation of Glass Sliding Door, External Glass Doors, New Floor Vinyl
- Other items we did Painting, Flooring, Acoustic Wall Treatments, Whiteboard & Pinboards, Teachers Pods, Folding lap Desks & Book Tubs, and more...!