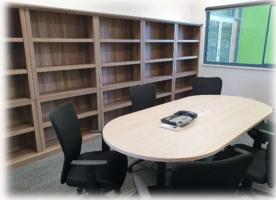

Good News Lutheran College – Jan 2021 Prep Building – *Full Refurbishment* 

- Removal of existing Broadloom Carpet, all Existing Joinery, Benching and Sinks,
  Gas heaters, Walls for new doorways and 2 x large Fold-back sliding door sets
- Supply of Custom Joinery Staff Room Storage, Open Bag Lockers & Work Tables
- Supply of all solid Birch Student Tables Rectangle, Round, Trapezium, Teacher Collaboration & Kneeling Tables, Storage Shelving and Soft Seating etc
- Supply of all Admin Office Furniture Sit-Stand Tables, Storage, Task & Occasional Seating, Meeting Tables, Whiteboards & Pinboards
- Supply, and installation of Glass Sliding Door, External Glass Doors, New Floor Vinyl
- Other items we did Painting, Flooring, Acoustic Wall Treatments, Whiteboard & Pinboards, Teachers Pods, Folding lap Desks & Book Tubs, and more...!