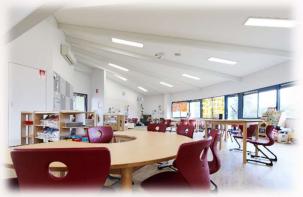

Good News Lutheran College – Jan 2021 Prep Building – *Full Refurbishment* 

- Removal of existing Broadloom Carpet, all Existing Joinery, Benching and Sinks,
  Gas heaters, Walls for new doorways and 2 x large Fold-back sliding door sets
- Supply of Custom Joinery Staff Room Storage, Open Bag Lockers & Work Tables
- Supply of all solid Birch Student Tables Rectangle, Round, Trapezium, Teacher Collaboration & Kneeling Tables, Storage Shelving and Soft Seating etc
- Supply of all Admin Office Furniture Sit-Stand Tables, Storage, Task & Occasional Seating, Meeting Tables, Whiteboards & Pinboards
- Supply, and installation of Glass Sliding Door, External Glass Doors, New Floor Vinyl
- Other items we did Painting, Flooring, Acoustic Wall Treatments, Whiteboard & Pinboards, Teachers Pods, Folding lap Desks & Book Tubs, and more...!