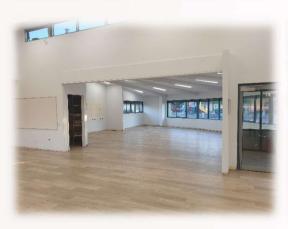

Good News Lutheran College – Jan 2021 Prep Building – *Full Refurbishment* 

- Removal of existing Broadloom Carpet, all Existing Joinery, Benching and Sinks,
  Gas heaters, Walls for new doorways and 2 x large Fold-back sliding door sets
- Supply of Custom Joinery Staff Room Storage, Open Bag Lockers & Work Tables
- Supply of all solid Birch Student Tables Rectangle, Round, Trapezium, Teacher Collaboration & Kneeling Tables, Storage Shelving and Soft Seating etc
- Supply of all Admin Office Furniture Sit-Stand Tables, Storage, Task & Occasional Seating, Meeting Tables, Whiteboards & Pinboards
- Supply, and installation of Glass Sliding Door, External Glass Doors, New Floor Vinyl
- Other items we did Painting, Flooring, Acoustic Wall Treatments, Whiteboard & Pinboards, Teachers Pods, Folding lap Desks & Book Tubs, and more...!