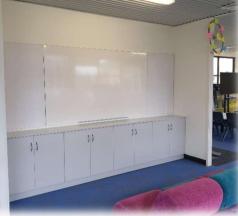

Point Cook P-9 College – March 2021
Portable Buildings – Partial Refurbishment

- Removal of existing Broadloom Carpet, all Existing Joinery, Old Smartboards, Old Chalkboards & all Teachers Desks and Filing Cabinets.
- Supply of Custom Joinery Staff Desking & Storage units
- Building of a New Office to divide up space to create for 2 Classrooms

- Supply, and installation of New Pinboards & Porcelain Whiteboards to each end wall
- Other items we did Painting, Replaced Sliding doors, Patched Ceilings, & Walls,
   Reinforced wall panels for new Smart TV's, Installed Storage Credenzas and Wall
   Shelving....
   ... amazing what a refresh does to the feel of Classrooms!