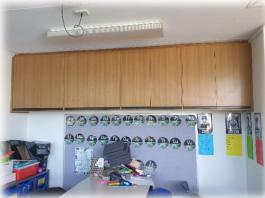

Point Cook P-9 College – March 2021
Portable Buildings – Partial Refurbishment

- Removal of existing Broadloom Carpet, all Existing Joinery, Old Smartboards, Old Chalkboards & all Teachers Desks and Filing Cabinets.
- Supply of Custom Joinery Staff Desking & Storage units
- Building of a New Office to divide up space to create for 2 Classrooms

- Supply, and installation of New Pinboards & Porcelain Whiteboards to each end wall
- Other items we did Painting, Replaced Sliding doors, Patched Ceilings, & Walls,
   Reinforced wall panels for new Smart TV's, Installed Storage Credenzas and Wall
   Shelving....
   ... amazing what a refresh does to the feel of Classrooms!