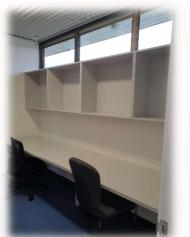

Point Cook P-9 College – March 2021
Portable Buildings – Partial Refurbishment

- Removal of existing Broadloom Carpet, all Existing Joinery, Old Smartboards, Old Chalkboards & all Teachers Desks and Filing Cabinets.
- Supply of Custom Joinery Staff Desking & Storage units
- Building of a New Office to divide up space to create for 2 Classrooms

- Supply, and installation of New Pinboards & Porcelain Whiteboards to each end wall
- Other items we did Painting, Replaced Sliding doors, Patched Ceilings, & Walls,
   Reinforced wall panels for new Smart TV's, Installed Storage Credenzas and Wall
   Shelving....
   ... amazing what a refresh does to the feel of Classrooms!