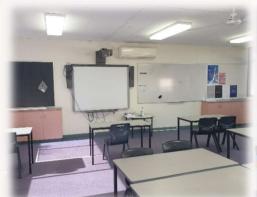

Point Cook P-9 College – March 2021
Portable Buildings – Partial Refurbishment

- Removal of existing Broadloom Carpet, all Existing Joinery, Old Smartboards, Old Chalkboards & all Teachers Desks and Filing Cabinets.
- Supply of Custom Joinery Staff Desking & Storage units
- Building of a New Office to divide up space to create for 2 Classrooms

- Supply, and installation of New Pinboards & Porcelain Whiteboards to each end wall
- Other items we did Painting, Replaced Sliding doors, Patched Ceilings, & Walls,
   Reinforced wall panels for new Smart TV's, Installed Storage Credenzas and Wall
   Shelving....
   ... amazing what a refresh does to the feel of Classrooms!