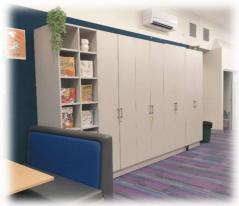

Point Cook P-9 College - April 2021

Main Building – Office Fitout & Storage Joinery

- Removal of existing Broadloom Carpet, all Existing Joinery, Benching and Sinks,
  Gas heaters, Walls for new doorways and 2 x large Fold-back sliding door sets
- Supply of Custom Joinery Staff Room Storage, Open Bag Lockers & Work Tables
- Supply of all solid Birch Student Tables Rectangle, Round, Trapezium, Teacher
  Collaboration & Kneeling Tables, Storage Shelving and Soft Seating etc
- Supply of all Admin Office Furniture Sit-Stand Tables, Storage, Task & Occasional Seating, Meeting Tables, Whiteboards & Pinboards
- Supply, and installation of Glass Sliding Door, External Glass Doors, New Floor Vinyl
- Other items we did Painting, Flooring, Acoustic Wall Treatments, Whiteboard & Pinboards, Teachers Pods, Folding lap Desks & Book Tubs, and more...!