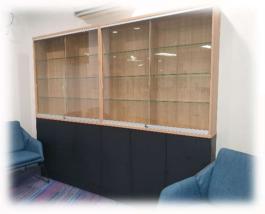

Point Cook P-9 College - April 2021

Main Building – Office Fitout & Storage Joinery

- Removal of existing Broadloom Carpet, all Existing Joinery, Benching and Sinks,
  Gas heaters, Walls for new doorways and 2 x large Fold-back sliding door sets
- Supply of Custom Joinery Staff Room Storage, Open Bag Lockers & Work Tables
- Supply of all solid Birch Student Tables Rectangle, Round, Trapezium, Teacher
  Collaboration & Kneeling Tables, Storage Shelving and Soft Seating etc
- Supply of all Admin Office Furniture Sit-Stand Tables, Storage, Task & Occasional Seating, Meeting Tables, Whiteboards & Pinboards
- Supply, and installation of Glass Sliding Door, External Glass Doors, New Floor Vinyl
- Other items we did Painting, Flooring, Acoustic Wall Treatments, Whiteboard & Pinboards, Teachers Pods, Folding lap Desks & Book Tubs, and more...!