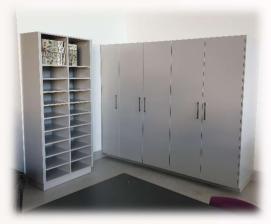

Point Cook P-9 College - April 2021

Main Building – Office Fitout & Storage Joinery

- Removal of existing Broadloom Carpet, all Existing Joinery, Benching and Sinks,
  Gas heaters, Walls for new doorways and 2 x large Fold-back sliding door sets
- Supply of Custom Joinery Staff Room Storage, Open Bag Lockers & Work Tables
- Supply of all solid Birch Student Tables Rectangle, Round, Trapezium, Teacher
  Collaboration & Kneeling Tables, Storage Shelving and Soft Seating etc
- Supply of all Admin Office Furniture Sit-Stand Tables, Storage, Task & Occasional Seating, Meeting Tables, Whiteboards & Pinboards
- Supply, and installation of Glass Sliding Door, External Glass Doors, New Floor Vinyl
- Other items we did Painting, Flooring, Acoustic Wall Treatments, Whiteboard & Pinboards, Teachers Pods, Folding lap Desks & Book Tubs, and more...!