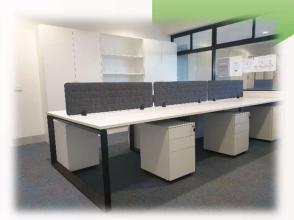

Point Cook P-9 College - April 2021

Main Building – Office Fitout & Storage Joinery

- Removal of existing Broadloom Carpet, all Existing Joinery, Benching and Sinks,
  Gas heaters, Walls for new doorways and 2 x large Fold-back sliding door sets
- Supply of Custom Joinery Staff Room Storage, Open Bag Lockers & Work Tables
- Supply of all solid Birch Student Tables Rectangle, Round, Trapezium, Teacher
  Collaboration & Kneeling Tables, Storage Shelving and Soft Seating etc
- Supply of all Admin Office Furniture Sit-Stand Tables, Storage, Task & Occasional Seating, Meeting Tables, Whiteboards & Pinboards
- Supply, and installation of Glass Sliding Door, External Glass Doors, New Floor Vinyl
- Other items we did Painting, Flooring, Acoustic Wall Treatments, Whiteboard & Pinboards, Teachers Pods, Folding lap Desks & Book Tubs, and more...!