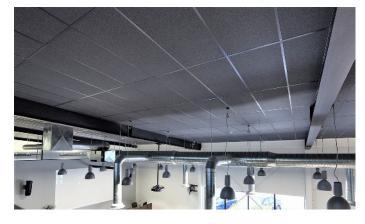

# ACCENT SUSPENDED CEILING ACOUSTICS

#### **DESCRIPTION**

- Make a defining statement with Accent Ceiling Tiles, your creative approach to dynamic suspended ceilings that control reverberated sound whilst adding life to your office, school or commercial interior.
- Developed with two functional sides for creative flexibility; Accent Ceiling Tiles have the added benefit of a smooth, classic white face combined with one of the exciting range of Cube colours.
- Gain creative control over your ceiling space with the ability to mix-and-match colours to complement your environment.
- Lightweight, easy and safe; Accent Ceiling Tiles are designed to fit into standard grid systems and comply to typical loading standards.
- Because these durable ceiling tiles are made from 100% polyester, they will not chip, crack or break, resulting in no wastage whilst installing.
- Offices, call centres and schools; especially open-plan areas. Boardrooms and conference rooms. Halls and auditoriums. Libraries and administration buildings. Retail stores and showrooms
- (Ceiling) treatment shall be Accent Ceiling Tiles from thermally bonded polyester containing not less than 45% recycled material.
- Tile 595mm x 1195mm x 13mm depth, 23.4 x 47.0" x 1/2" depth
- Install as per recommendations.
- If Accent Ceiling Tiles are to be specified for use other than as a ceiling tile, please seek guidance from your Account Manager.