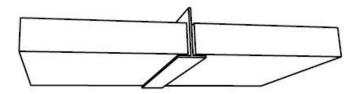

# Design Options

Quietspace® Ceiling Tiles are available in two styles: Square Edge for a subtle aesthetic and Rebated Edge for a strong and defined ceiling pattern.

# Square Edge

Available sizes 595mm x 595mm x 16 tiles 595mm x 1195mm x 8 tiles