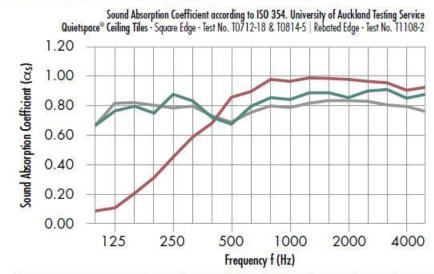

## Acoustic Performance

Quietspace® Ceiling Tiles are specifically designed to reduce and control reverberated (echo) noise in building interiors.

## Minimum Noise Reduction Coefficient 0.80

| Frequency (Hz)                          | 125  | 250  | 500  | 1000 | 2000 | 4000 | NRC  |
|-----------------------------------------|------|------|------|------|------|------|------|
| 25mm Square Edge<br>(Direct Fix)        | 0.12 | 0.47 | 0.88 | 0.98 | 0.99 | 0.93 | 0.85 |
| 25mm Square Edge<br>(Suspended System)  | 0.80 | 0.90 | 0.72 | 0.87 | 0.88 | 0.88 | 0.85 |
| 25mm Rebated Tile<br>(Suspended System) | 0.80 | 0.85 | 0.75 | 0.85 | 0.90 | 0.85 | 0.80 |