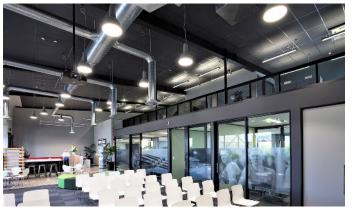

# ACCENT SUSPENDED CEILING ACOUSTICS

#### **DESCRIPTION**

- Make a defining statement with Accent Ceiling Tiles, your creative approach to dynamic suspended ceilings that control reverberated sound whilst adding life to your office, school or commercial interior.
- Developed with two functional sides for creative flexibility; Accent Ceiling Tiles have the added benefit of a smooth, classic white face combined with one of the exciting range of Cube colours.
- Gain creative control over your ceiling space with the ability to mix-and-match colours to complement your environment.
- Lightweight, easy and safe; Accent Ceiling Tiles are designed to fit into standard grid systems and comply to typical loading standards.
- Because these durable ceiling tiles are made from 100% polyester, they will not chip, crack or break, resulting in no wastage whilst installing.
- Offices, call centres and schools; especially open-plan areas. Boardrooms and conference rooms. Halls and auditoriums. Libraries and administration buildings. Retail stores and showrooms
- (Ceiling) treatment shall be Accent Ceiling Tiles from thermally bonded polyester containing not less than 45% recycled material.
- Tile 595mm x 1195mm x 13mm depth, 23.4 x 47.0" x 1/2" depth
- Install as per recommendations.
- If Accent Ceiling Tiles are to be specified for use other than as a ceiling tile, please seek guidance from your Account Manager.