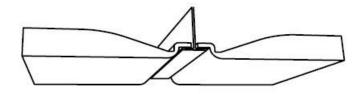

# Design Options

Quietspace® Ceiling Tiles are available in two styles: Square Edge for a subtle aesthetic and Rebated Edge for a strong and defined ceiling pattern.

# Rebated Edge

Available sizes 595mm x 595mm x 16 tiles

295mm x 1195mm x 16 ties

595mm x 1195mm x 8 tiles