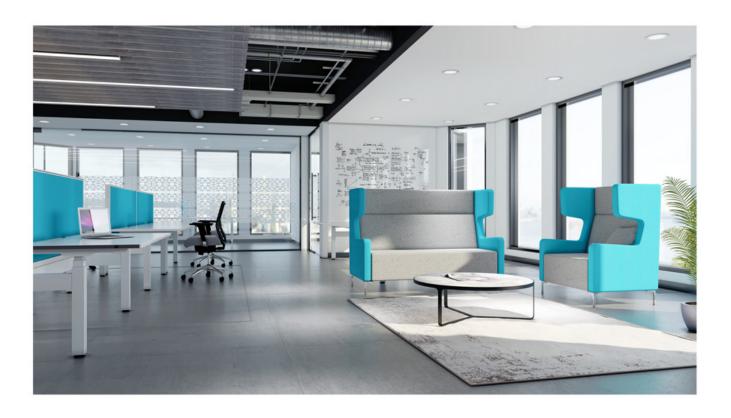

### DESCRIPTION

- Amee is a comfortable, flexible and versatile soft seating solution where employees can escape workplace distractions.
- Unique wings that function as a quiet space for thoughtful deliberation and focused discussion.
- ► Stylish 120mm chrome feet further enhance its appeal
- Proudly Australian made