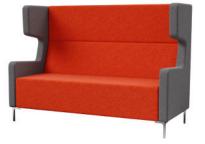

# AGILE AMEE LOUNGE

**ASS-AME** 

### DESCRIPTION

- Amee is a comfortable, flexible and versatile soft seating solution where employees can escape workplace distractions.
- Unique wings that function as a quiet space for thoughtful deliberation and focused discussion.
- ► Stylish 120mm chrome feet further enhance its appeal
- Proudly Australian made

# Options:

Modern 120mm chrome feet

|                  |             | External (mm) |       |       | Seat (mm) |       |          |
|------------------|-------------|---------------|-------|-------|-----------|-------|----------|
| Product Code     | Description | Height        | Width | Depth | Height    | Depth | Meterage |
| ASS-AME-1P-CUS   | 1 seater    | 1170          | 740   | 770   | 450       | 500   | 7        |
| ASS-AME-2P-CUS   | 2 seater    | 1170          | 1340  | 770   | 450       | 500   | 8        |
| ASS-AME-2.5P-CUS | 2.5 seater  | 1170          | 1640  | 770   | 450       | 500   | 9        |
| ASS-AME-3P-CUS   | 3 seater    | 1170          | 1940  | 770   | 450       | 500   | 10       |