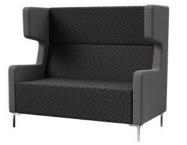

# AGILE AMEE LOUNGE

**ASS-AME** 

### DESCRIPTION

- Amee is a comfortable, flexible and versatile soft seating solution where employees can escape workplace distractions.
- Unique wings that function as a quiet space for thoughtful deliberation and focused discussion.
- ► Stylish 120mm chrome feet further enhance its appeal
- Proudly Australian made

# Options:

Modern 120mm chrome feet

|                  |             | External (mm) |       |       | Seat (mm) |       |          |
|------------------|-------------|---------------|-------|-------|-----------|-------|----------|
| Product Code     | Description | Height        | Width | Depth | Height    | Depth | Meterage |
| ASS-AME-1P-CUS   | 1 seater    | 1170          | 740   | 770   | 450       | 500   | 7        |
| ASS-AME-2P-CUS   | 2 seater    | 1170          | 1340  | 770   | 450       | 500   | 8        |
| ASS-AME-2.5P-CUS | 2.5 seater  | 1170          | 1640  | 770   | 450       | 500   | 9        |
| ASS-AME-3P-CUS   | 3 seater    | 1170          | 1940  | 770   | 450       | 500   | 10       |