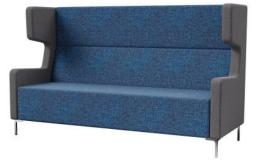

### DESCRIPTION

- Amee is a comfortable, flexible and versatile soft seating solution where employees can escape workplace distractions.
- Unique wings that function as a quiet space for thoughtful deliberation and focused discussion.
- ► Stylish 120mm chrome feet further enhance its appeal
- Proudly Australian made

# Options:

Modern 120mm chrome feet

|                  |             | External (mm) |       |       | Seat (mm) |       |          |
|------------------|-------------|---------------|-------|-------|-----------|-------|----------|
| Product Code     | Description | Height        | Width | Depth | Height    | Depth | Meterage |
| ASS-AME-1P-CUS   | 1 seater    | 1170          | 740   | 770   | 450       | 500   | 7        |
| ASS-AME-2P-CUS   | 2 seater    | 1170          | 1340  | 770   | 450       | 500   | 8        |
| ASS-AME-2.5P-CUS | 2.5 seater  | 1170          | 1640  | 770   | 450       | 500   | 9        |
| ASS-AME-3P-CUS   | 3 seater    | 1170          | 1940  | 770   | 450       | 500   | 10       |