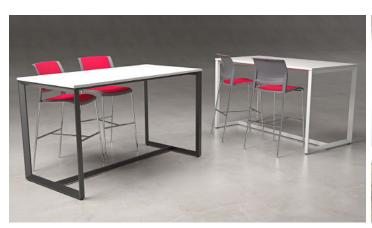

# **ANVIL BAR LEANER TABLE**

ABLT-ANB-BK-1200-750

### DESCRIPTION

- The Anvil table range provides solutions for reception areas, meetings spaces or in the cafeteria.
- Anvil tables provide a great platform for all styles of meetings
- ► 50 x 50 mm triangle end frames with flush ground weld finish
- ► 50 x 25 mm rails to all sides
- Frames finished in Gloss White or Matt Black powdercoat finish
- 25 mm worksurfaces finished in White melamine on E0 grade substrate with matching PVC edge
- ► Height 1205mmH 80mm height adjustment in each foot

## Options:

Sizes available are: 1500 x 600 mm, 1500 x 750 mm, 1800 x 600 mm, 1800 x 750 mm, 1800 x 900 mm, 1800 x 1200 mm, 2400 x 600 mm (2 pcs), 2400 x 750 mm (2 pcs), 3600 x 600 mm (2 pcs), 3600 x 750 mm (2 pcs), 3600 x 900 mm (2 pcs), 3600 x 1200 mm (2 pcs)