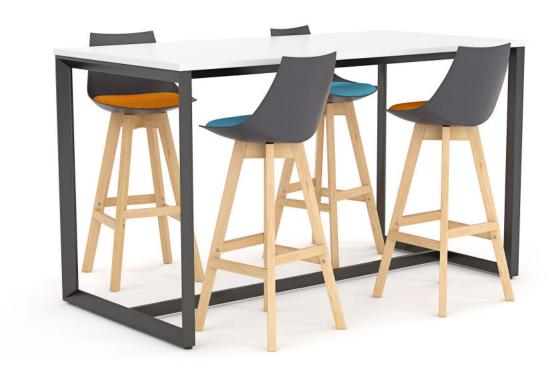

# **ANVIL BAR LEANER TABLE**

ABLT-ANB-BK-1200-750

### DESCRIPTION

- The Anvil table range provides solutions for reception areas, meetings spaces or in the cafeteria.
- Anvil tables provide a great platform for all styles of meetings
- ► 50 x 50 mm triangle end frames with flush ground weld finish
- ► 50 x 25 mm rails to all sides
- Frames finished in Gloss White or Matt Black powdercoat finish
- 25 mm worksurfaces finished in White melamine on E0 grade substrate with matching PVC edge
- ► Height 1205mmH 80mm height adjustment in each foot