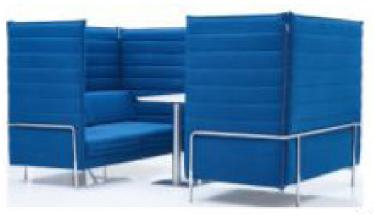

# **AGILE BOOTH & BOOTH DUO**

ABS-BOO-4S-WT-FU-BL

#### **DESCRIPTION**

- Create your own private space anywhere with the designer Booth lounge.
- Inspired by geometrical design, this clever lounge is created to work in facing groups to limit noise and other acoustic problems.
- ► Comfortably pillowed and grandly designed,
- Booth is perfect for any open plan or reception space.
- Locally stocked in Night dark grey soft touch fabric.
- Scatter Cushions Included
- High Acoustic Walls
- Feature Stitching
- ► High Density Foam
- Chrome Frame