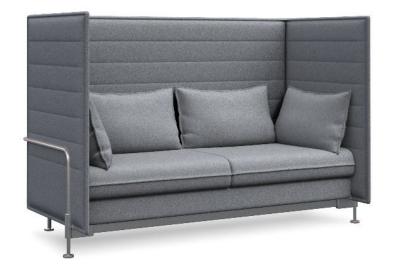

#### **DESCRIPTION**

- Create your own private space anywhere with the designer Booth lounge.
- Inspired by geometrical design, this clever lounge is created to work in facing groups to limit noise and other acoustic problems.
- ► Comfortably pillowed and grandly designed,
- Booth is perfect for any open plan or reception space.
- Locally stocked in Night dark grey soft touch fabric.
- Scatter Cushions Included
- High Acoustic Walls
- Feature Stitching
- ► High Density Foam
- Chrome Frame