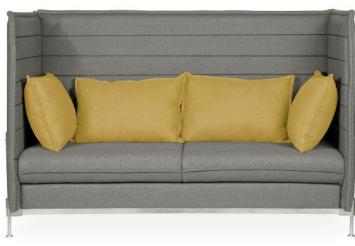

#### **DESCRIPTION**

- Create your own private space anywhere with the designer Booth lounge.
- Inspired by geometrical design, this clever lounge is created to work in facing groups to limit noise and other acoustic problems.
- ► Comfortably pillowed and grandly designed,
- Booth is perfect for any open plan or reception space.
- Locally stocked in Night dark grey soft touch fabric.
- Scatter Cushions Included
- High Acoustic Walls
- Feature Stitching
- ► High Density Foam
- Chrome Frame