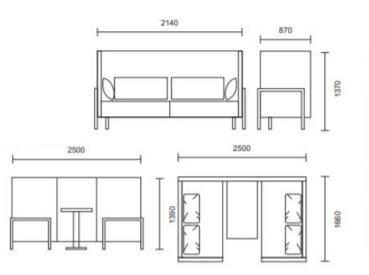

# **AGILE BOOTH & BOOTH DUO**

ABS-BOO-4S-WT-FU-BL









#### **DESCRIPTION**

- Create your own private space anywhere with the designer Booth lounge.
- Inspired by geometrical design, this clever lounge is created to work in facing groups to limit noise and other acoustic problems.
- ► Comfortably pillowed and grandly designed,
- Booth is perfect for any open plan or reception space.
- Locally stocked in Night dark grey soft touch fabric.
- Scatter Cushions Included
- High Acoustic Walls
- Feature Stitching
- ► High Density Foam
- Chrome Frame

### **DETAILS**

# Cleaning & Maintenance:

Damp Cloth, Mild Detergents

### Warranty:

3 Years under Normal Wear & Tear

#### Dimensions:

1640W x 880D x 1400H

#### Available Colours:

Custom Soft Touch Fabrics

## Options: