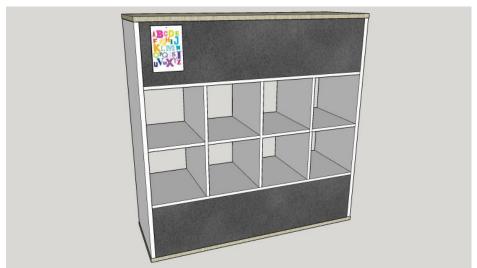

#### **DESCRIPTION**

Use the Cube Storage unit as a wall unit or a freestanding room divider - can be manufactured with either Solid Back, Pinboard Panels or Drywipe Whiteboard Panels on the back.

Suits the 33 x 33 x 38cm Storage Boxes