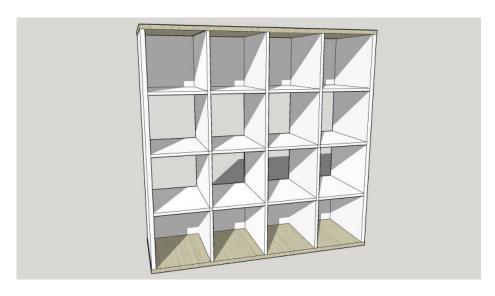

#### **DESCRIPTION**

Use the Cube Storage unit as a wall unit or a freestanding room divider - can be manufactured with either Solid Back, Pinboard Panels or Drywipe Whiteboard Panels on the back.

Suits the 33 x 33 x 38cm Storage Boxes

### Dimensions:

1430mmW x 480mmD x 1425mmH