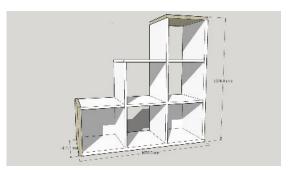

# **CUBE STORAGE UNIT 6UP STEPPED**

**ACJ-6UCSU-STEP** 

## Dimensions:

1076mmW x 410mmD x 1076mmH