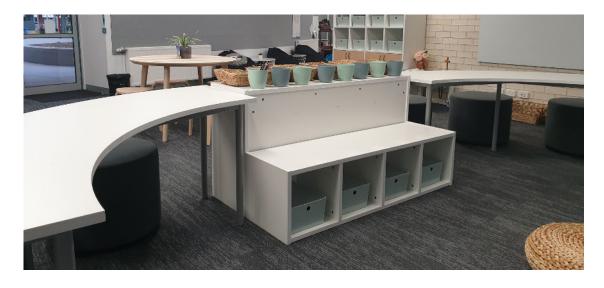

### **DESCRIPTION**

Use the Cube Storage unit as a Horizontal unit or an Upright unit. Built in all 25mm Laminex Melamine Board with a solid back - doesn't have to be secured to a wall like some of the other inferior units.

Suits the 33 x 33 x 38cm Storage Boxes

CALL US TODAY ON: 1300 00AGILE