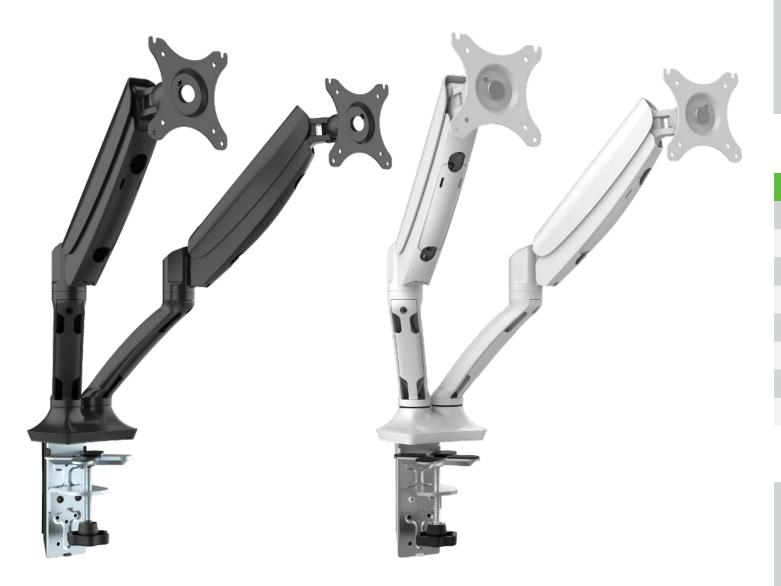

# AGILE EXEC DUAL MONITOR ARM

AMA-EXE2-BK

## **DESCRIPTION**

- Enjoy effortless rotating, pivoting and extendable adjustments with the Executive Gas Spring dual monitor arm.
- Executive Gas Spring Dual Monitor Arm
- Vesa Size: 75mm x 75mm 100mm x 100mm
- Clamp and Grommet Fix Kit Included
- Maximum Height Range: 414mm (From Desk Top)
- Maximum Forward Extension: 412mm

#### Available Colours:

Black or White