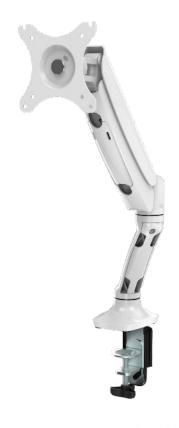

#### **DESCRIPTION**

- Executive Gas Spring Single Monitor Arm
- ► Effortless Rotating, Pivoting & Extendable Adjustments
- ► Tilt Range:-85°~15°
- ► Screen Size: 17" 27"
- ► Vesa Size: 75mm x 75mm 100mm x 100mm
- Loading Capacity: 2-9Kg Per Arm
- Clamp and Grommet Fix Kit Included
- ► Loading Capacity: 2-9Kg
- Maximum Height Range: 414mm ( From Desk Top )
- ► Maximum Forward Extension: 412mm

## Available Colours:

Black or white