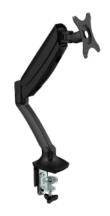

#### **DESCRIPTION**

- Executive Gas Spring Single Monitor Arm
- ► Effortless Rotating, Pivoting & Extendable Adjustments
- ► Tilt Range:-85°~15°
- ► Screen Size: 17" 27"
- ► Vesa Size: 75mm x 75mm 100mm x 100mm
- Loading Capacity: 2-9Kg Per Arm
- Clamp and Grommet Fix Kit Included
- ► Loading Capacity: 2-9Kg
- Maximum Height Range: 414mm ( From Desk Top )
- ► Maximum Forward Extension: 412mm

## Available Colours:

Black or white