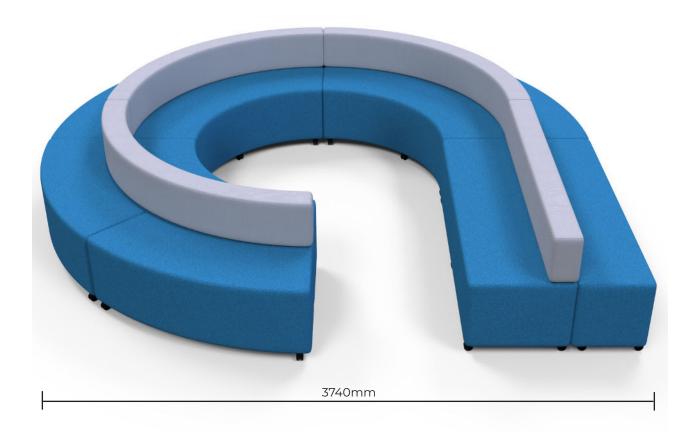

### **DESCRIPTION**

- Australian made
- ► The Flow lounge seating system is designed around 4 simple pieces that can be easily arranged into multiple shapes and layouts.
- This modular and mobile design allows for quick reconfiguration.

agile-xtra.com

| DIMENSIONS |        |       |             |  |  |
|------------|--------|-------|-------------|--|--|
| Height     | Width  | Depth | Seat Height |  |  |
| 750mm      | 1872mm | 620mm | 450mm       |  |  |