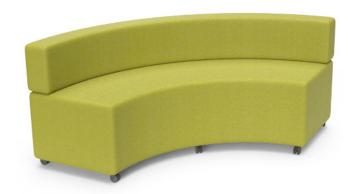

## **AGILE FLOW OTTOMAN**

AOTT-FLO-CRV-1430-450

| DIMENSIONS |        |       |             |  |
|------------|--------|-------|-------------|--|
| Height     | Width  | Depth | Seat Height |  |
| 450mm      | 1431mm | 450mm | 450mm       |  |

| DIMENSIONS |        |       |             |  |
|------------|--------|-------|-------------|--|
| Height     | Width  | Depth | Seat Height |  |
| 750mm      | 1872mm | 620mm | 450mm       |  |