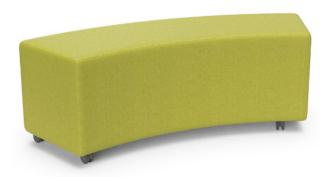

## **AGILE FLOW OTTOMAN**

AOTT-FLO-CRV-1430-450

### **DESCRIPTION**

- Australian made
- ► The Flow lounge seating system is designed around 4 simple pieces that can be easily arranged into multiple shapes and layouts.
- This modular and mobile design allows for quick reconfiguration.

| DIMENSIONS |        |       |             |  |
|------------|--------|-------|-------------|--|
| Height     | Width  | Depth | Seat Height |  |
| 450mm      | 1872mm | 450mm | 450mm       |  |