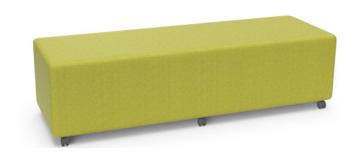

## **AGILE FLOW OTTOMAN**

AOTT-FLO-CRV-1430-450

### **DESCRIPTION**

- Australian made
- ► The Flow lounge seating system is designed around 4 simple pieces that can be easily arranged into multiple shapes and layouts.
- This modular and mobile design allows for quick reconfiguration.

| DIMENSIONS |        |       |             |  |
|------------|--------|-------|-------------|--|
| Height     | Width  | Depth | Seat Height |  |
| 450mm      | 1431mm | 450mm | 450mm       |  |

| DIMENSIONS |        |       |             |  |
|------------|--------|-------|-------------|--|
| Height     | Width  | Depth | Seat Height |  |
| 750mm      | 1872mm | 620mm | 450mm       |  |