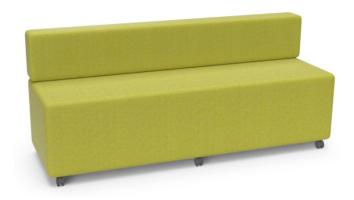

## **AGILE FLOW OTTOMAN**

AOTT-FLO-CRV-1430-450

### **DESCRIPTION**

- Australian made
- ► The Flow lounge seating system is designed around 4 simple pieces that can be easily arranged into multiple shapes and layouts.
- This modular and mobile design allows for quick reconfiguration.

agile-xtra.com

| DIMENSIONS |        |       |             |  |  |
|------------|--------|-------|-------------|--|--|
| Height     | Width  | Depth | Seat Height |  |  |
| 750mm      | 1872mm | 620mm | 450mm       |  |  |