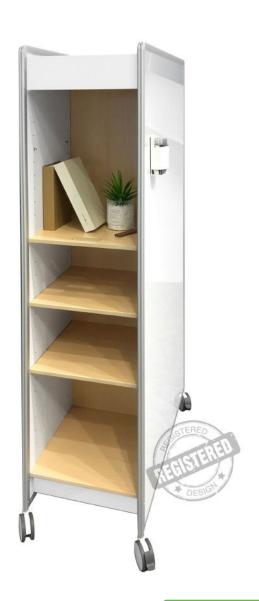

## **DESCRIPTION**

- Multi-functional mobile whiteboard wall
- Perfect for future focused learning environments
- Easily movable double sided magnetic whiteboard with storage that is split into two making it perfect for shared and adaptable learning environments.
- ► Each end has two adjustable shelves giving 8 compartments in total for storage.
- ► Easily pull handle on either end
- Four large easy glide castors with 2 lockable

## Cleaning & Maintenance:

Microfibre cloth recommended, no scouring pad or rubbing chemicals to be used. Occasionally clean with Isopropyl Alcohol to restore surface to new.

| DIMENSIONS |        |  |  |  |  |  |
|------------|--------|--|--|--|--|--|
| Width      | 840mm  |  |  |  |  |  |
| Height     | 1800mm |  |  |  |  |  |
| Depth      | 374mm  |  |  |  |  |  |