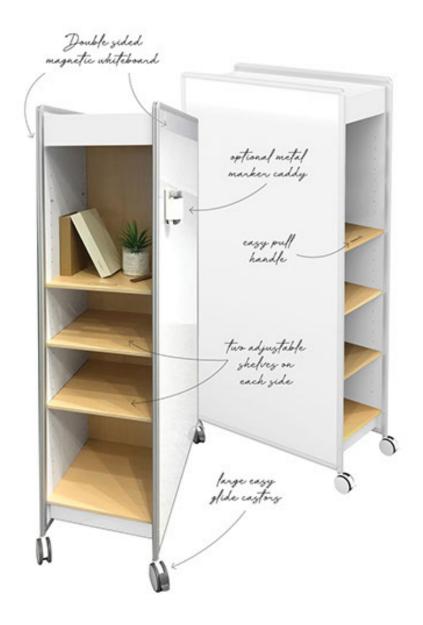

## **DESCRIPTION**

- Multi-functional mobile whiteboard wall
- Perfect for future focused learning environments
- Easily movable double sided magnetic whiteboard with storage that is split into two making it perfect for shared and adaptable learning environments.
- ► Each end has two adjustable shelves giving 8 compartments in total for storage.
- ► Easily pull handle on either end
- Four large easy glide castors with 2 lockable