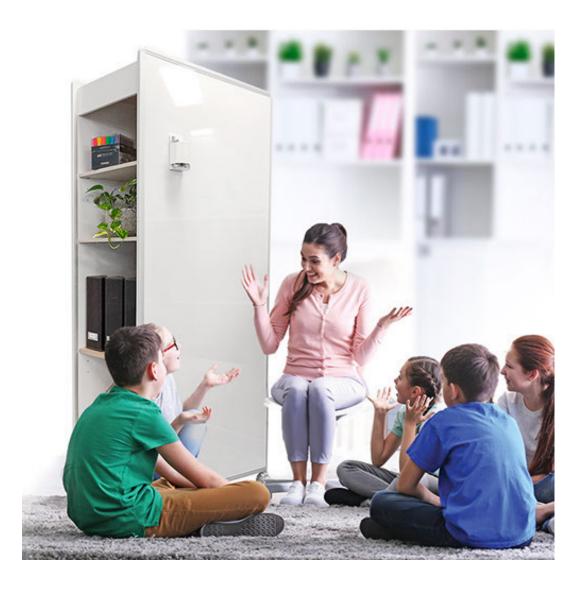

## **DESCRIPTION**

- Multi-functional mobile whiteboard wall
- Perfect for future focused learning environments
- Easily movable double sided magnetic whiteboard with storage that is split into two making it perfect for shared and adaptable learning environments.
- ► Each end has two adjustable shelves giving 8 compartments in total for storage.
- ► Easily pull handle on either end
- Four large easy glide castors with 2 lockable