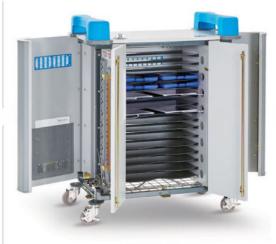

### DESCRIPTION

- The Agile Ipad Charging Trolley is a simplistic charging and storage unit revolutionising simplistic storage for Ipad Devices within the modern classroom or workplace
- Individual shelf compartments accommodate two tablets side by side with or without protective cases
- Extra strong, portable caddys manufactured from injection moulded ABS plastic
- Heavy duty steel frame with strong MFC cladding

#### **Features**

- ► Fully assembled for simple and rapid set up
- Stores and charges 32 tablets with or without protective cases
- Locking mechanisms
- Welded mesh base with side vents to allow constant air circulation
- Energy management system allowing you to programme up to 21 auto charging schedules
- Fully welded steel frame, robust rubber weheels offering ultimate strength
- ► Cable clip portholes gather excess cables and secure them in place