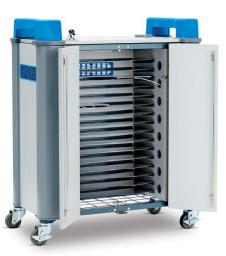

### DESCRIPTION

- The Agile Ipad Charging Trolley is a simplistic charging and storage unit revolutionising simplistic storage for Ipad Devices within the modern classroom or workplace
- Individual shelf compartments accommodate two tablets side by side with or without protective cases
- Extra strong, portable caddys manufactured from injection moulded ABS plastic
- Heavy duty steel frame with strong MFC cladding

#### **Features**

- ► Fully assembled for simple and rapid set up
- Stores and charges 32 tablets with or without protective cases
- Locking mechanisms
- Welded mesh base with side vents to allow constant air circulation
- Energy management system allowing you to programme up to 21 auto charging schedules
- Fully welded steel frame, robust rubber weheels offering ultimate strength
- ► Cable clip portholes gather excess cables and secure them in place