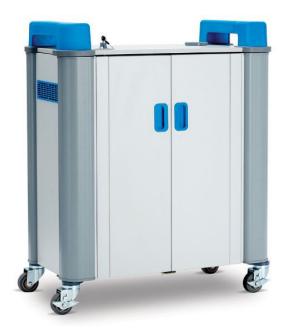

# AGILE IPAD CHARGING TROLLEY

AIPSCT-CAB-32H-12

### DESCRIPTION

- The Agile Ipad Charging Trolley is a simplistic charging and storage unit revolutionising simplistic storage for Ipad Devices within the modern classroom or workplace
- Individual shelf compartments accommodate two tablets side by side with or without protective cases
- Extra strong, portable caddys manufactured from injection moulded ABS plastic
- Heavy duty steel frame with strong MFC cladding

## **Available Dimensions**

840 W x 437 D x 1030mm H

#### **Features**

- ► Fully assembled for simple and rapid set up
- Stores and charges 32 tablets with or without protective cases
- Locking mechanisms
- Welded mesh base with side vents to allow constant air circulation
- Energy management system allowing you to programme up to 21 auto charging schedules
- Fully welded steel frame, robust rubber weheels offering ultimate strength
- ► Cable clip portholes gather excess cables and secure them in place