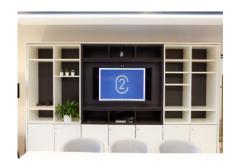

## DESCRIPTION

- ➤ Storage in any workspace let alone the boardroom is generally at a premium. Why not consolidate it all into one place? Our Modular Storage Wall can be solid fitted or be freestanding used as a room divider, in an open office layout.
- Being fully modular means that each double door module can be adapted to house most things from AV equipment thru to company award trophies in display shelves etc
- ▶ Use Media Modular Storage Wall for:
  - · Brochure & marketing material storage
  - House the server and AV equipment
  - · Sample storage
  - Presentation equipment
  - · Uniform stock storage
  - Teachers resources
  - · Options are endless

"Use graphics on the doors to create mood!"

"Use it for display with open shelves!"

CALL US TODAY ON: 1300 00AGILE

"Media & storage in one...space!"