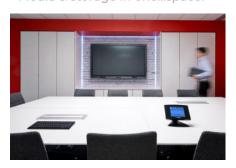

## DESCRIPTION

- ➤ Storage in any workspace let alone the boardroom is generally at a premium. Why not consolidate it all into one place? Our Modular Storage Wall can be solid fitted or be freestanding used as a room divider, in an open office layout.
- Being fully modular means that each double door module can be adapted to house most things from AV equipment thru to company award trophies in display shelves etc
- ▶ Use Media Modular Storage Wall for:
  - · Brochure & marketing material storage
  - House the server and AV equipment
  - · Sample storage
  - Presentation equipment
  - · Uniform stock storage
  - Teachers resources
  - · Options are endless