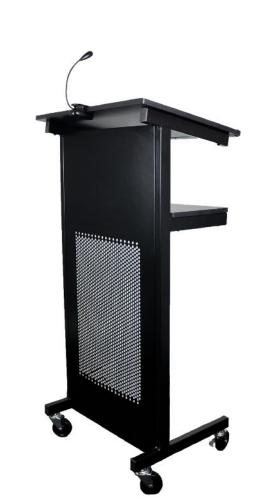

# AGILE MOBILE LECTERN

ALCT-MOB-BK-1200

## DESCRIPTION

The Mobile Lectern is fully mobile with lockable castors, and is fitted with 2 shelves and a battery powered light for easy reading.

- ▶ Black Powdercoated Finished Steel Frame
- ▶ 2 x 15mm T Black Melamine Shelves
- Detachable Adjustable Battery Powered LED Light (Batteries Not Included)
- ► Heavy Duty Lockable Castors