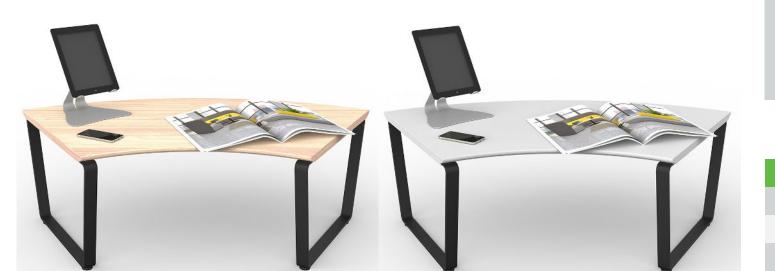

## MOTION CURVED COFFEE TABLES

ACT-MOT-CUR-1230-580-BE

## DESCRIPTION

- Motion Coffee Tables are designed to compliment Loop items by referencing the same aesthetic, replace a lounge with a Coffee Table to add interest and storage space.
- Top has shark nose edge on long sides

## Available Colours:

White lacquer, solid beech, black powdercoat

Options:

Straight or curved

Large range of Commercial Laminex Colours available – 25 x Plain Colours and 25 X Timber Woodgrain colours – refer to Resources Tab on Website - More colours available – Polytec, Formica and POA