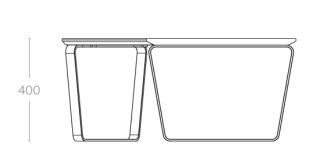

## MOTION CURVED COFFEE TABLES

ACT-MOT-CUR-1230-580-BE







## DESCRIPTION

- Motion Coffee Tables are designed to compliment Loop items by referencing the same aesthetic, replace a lounge with a Coffee Table to add interest and storage space.
- Top has shark nose edge on long sides

## DETAILS

Cleaning & Maintenance:

Damp Cloth, Mild Detergents

Warranty:

N/A

**Operation & Maintenance:** 

Assembly required

Certifications:

N/A

## Available Colours:

White lacquer, solid beech, black powdercoat

Options:

Straight or curved

Large range of Commercial Laminex Colours available – 25 x Plain Colours and 25 X Timber Woodgrain colours – refer to Resources Tab on Website - More colours available – Polytec, Formica and POA

CALL US TODAY ON: 1300 00AGILE



agile-xtra.com