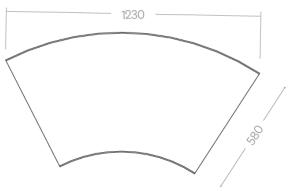

## MOTION CURVED COFFEE TABLES

ACT-MOT-CUR-1230-580-BE







## DESCRIPTION

- Motion Coffee Tables are designed to compliment Loop items by referencing the same aesthetic, replace a lounge with a Coffee Table to add interest and storage space.
- Top has shark nose edge on long sides

## DETAILS

Cleaning & Maintenance:

Damp Cloth, Mild Detergents

Warranty:

N/A

**Operation & Maintenance:** 

Assembly required

Certifications:

N/A

## Available Colours:

White lacquer, solid beech, black powdercoat

Options:

Straight or curved

Large range of Commercial Laminex Colours available – 25 x Plain Colours and 25 X Timber Woodgrain colours – refer to Resources Tab on Website - More colours available – Polytec, Formica and POA

CALL US TODAY ON: 1300 00AGILE



agile-xtra.com