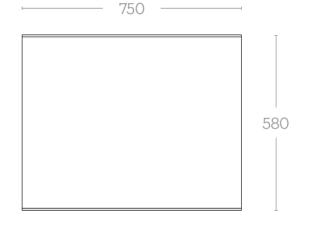

ACT-MOT-STR-750-580







#### DESCRIPTION

- Motion Coffee Tables are designed to compliment Loop items by referencing the same aesthetic, replace a lounge with a Coffee Table to add interest and storage space.
- Top has shark nose edge on long sides

# **DETAILS**

# Cleaning & Maintenance:

Damp Cloth, Mild Detergents

## Warranty:

N/A

# Operation & Maintenance:

Assembly required

## Certifications:

N/A

# Drawings:

N/A

#### Available Colours:

White lacquer, solid beech, black powdercoat

## Options:

Curved or straight

Large range of Commercial Laminex Colours available – 25 x Plain Colours and 25 X Timber Woodgrain colours – refer to Resources Tab on Website - More colours available - Polytec, Formica and POA

agile-xtra.com