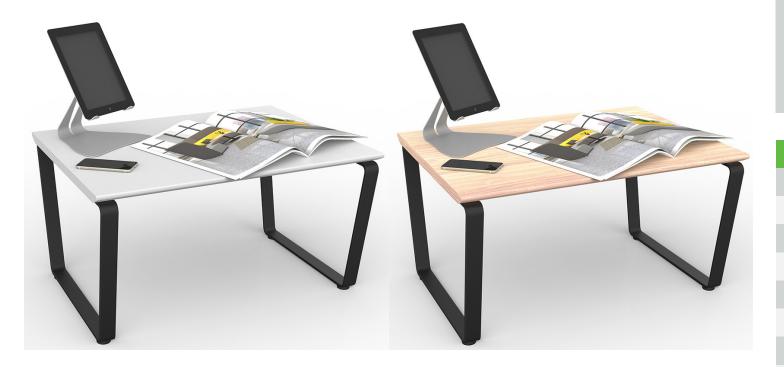

#### DESCRIPTION

- Motion Coffee Tables are designed to compliment Loop items by referencing the same aesthetic, replace a lounge with a Coffee Table to add interest and storage space.
- Top has shark nose edge on long sides

#### Available Colours:

White lacquer, solid beech, black powdercoat