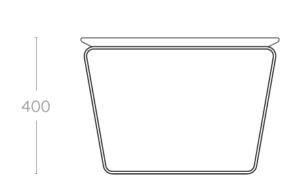

ACT-MOT-STR-750-580







#### DESCRIPTION

- Motion Coffee Tables are designed to compliment Loop items by referencing the same aesthetic, replace a lounge with a Coffee Table to add interest and storage space.
- Top has shark nose edge on long sides

# **DETAILS**

# Cleaning & Maintenance:

Damp Cloth, Mild Detergents

## Warranty:

N/A

# Operation & Maintenance:

Assembly required

## Certifications:

N/A

# Drawings:

N/A

#### Available Colours:

White lacquer, solid beech, black powdercoat

## Options:

Curved or straight

Large range of Commercial Laminex Colours available – 25 x Plain Colours and 25 X Timber Woodgrain colours – refer to Resources Tab on Website - More colours available - Polytec, Formica and POA

agile-xtra.com