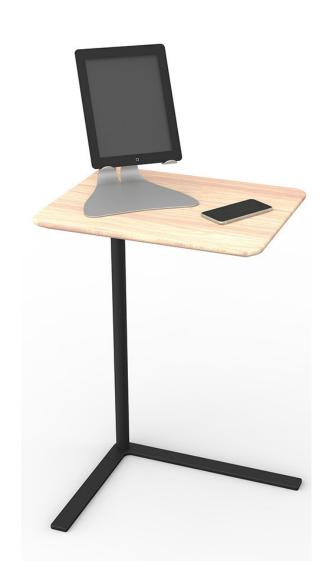

## **DESCRIPTION**

- ► The Motion Tablet Table is designed to fit alongside the entire MotionOffice range. Ideal for using a laptop or notebook.
- Assembly required

Dimensions

470mmW x 370mmD x 710mmH

## Available Colours:

White lacquer, solid beech, black powdercoat