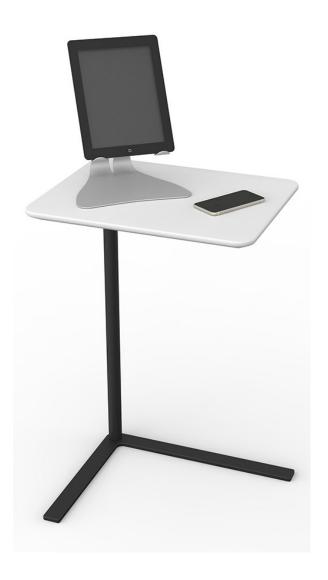

## **DESCRIPTION**

- ► The Motion Tablet Table is designed to fit alongside the entire MotionOffice range. Ideal for using a laptop or notebook.
- Assembly required

Dimensions

470mmW x 370mmD x 710mmH

## Available Colours:

White lacquer, solid beech, black powdercoat