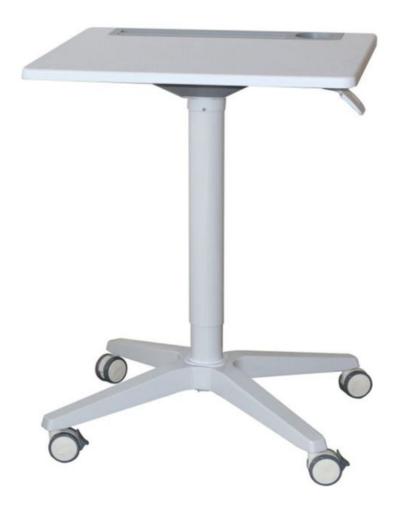

The Oslo mobile desk is light in weight, with a pneumatic height adjustable system that is quickly released and secured with a single leaver allowing the user to easily change postures from sit to stand. The easy glide castors located at the base permit a smooth movement between areas and rooms.

- ► Base: 5 star with 2 lockable castors
- Finish: White base, frame and top
- Top: Round edges with device storage slot and cup holder in grey

## **DETAILS**

Cleaning & Maintenance:

Damp Cloth, Mild Detergents

Max Height:

1150mm

Top size:

650 x 550mm