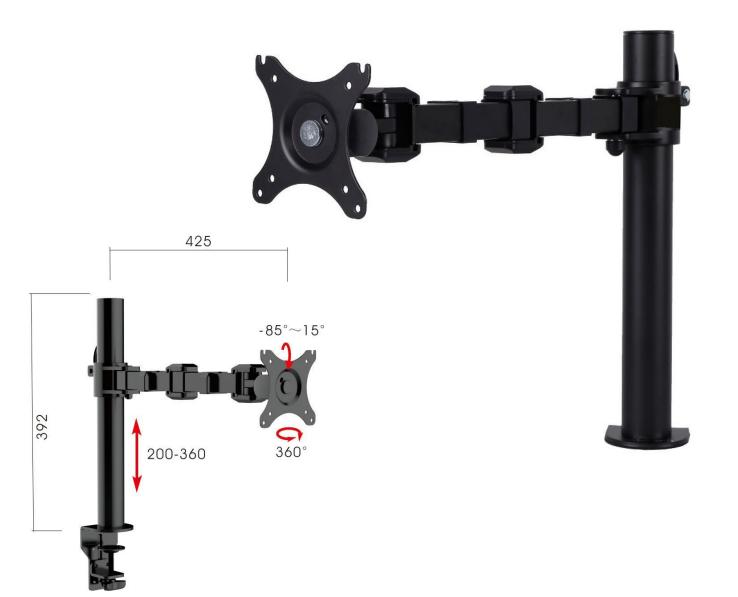

#### **DESCRIPTION**

- ► Liberate your work top space and improve posture with a Revolve pole mounted single monitor arm.
- With 360 degree horizontal adjustment and cable management within the pole.
- ► Suits 10" 30" Monitors
- 200 400mm Height Range
- 392mm Centre Pole Height
- 360-435mm Arm Reach
- 85 > 15 Degree Vertical Tilt
- 360 Degree Horizontal Adjustment
- 10kg Weight Rating per Arm
- Clamp & Grommet Fix Kit Included
- Central Pole Height 450mm