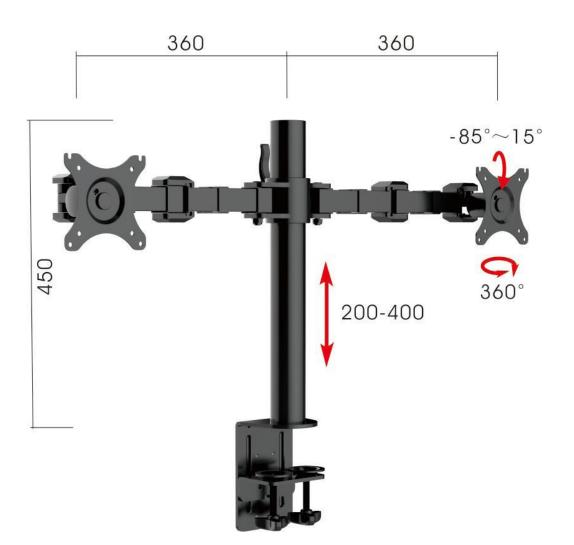

## DESCRIPTION

- Liberate your work top space and improve posture with a Revolve pole mounted dual monitor arm.
- 360 degree horizontal adjustment and cable management within the pole.
- ► Suits 10" 30" Monitors
- 200 400mm Height Range
- ► 450mm Centre Pole Height
- ► 360mm Arm Reach
- ► 85 > 15 Degree Vertical Tilt
- ► 10kg Weight Rating per Arm
- Clamp & Grommet Fix Kit Included