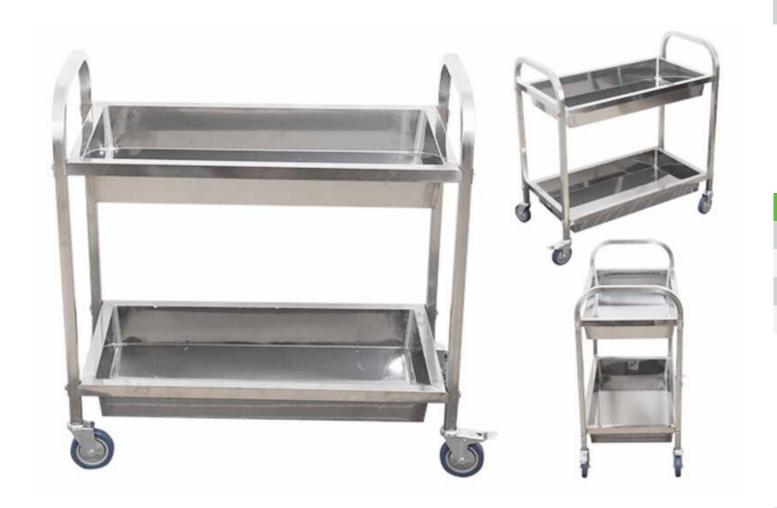

# **SST 2 TIER DEEP TRAY SHELF**

ASSTCT-2TD-750

### **DESCRIPTION**

- 100% 18/10 Commercial Grade Stainless Steel
- 2 polished Shelves are 0.7mm SST Sheet
- ► Frame is SST SquareTube
- Easy assembly with no tools required
- ► Flat-packed for ease of transport

## **DETAILS**