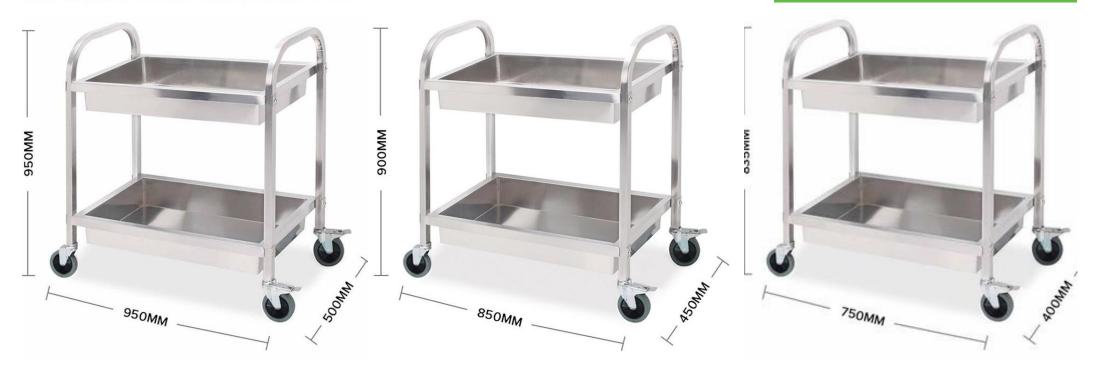

## Warranty:

5 Years under Normal Wear & Tear

Available Colours:

Silver

Options:

ASSTCT-2TD-750

| DIMENSIONS       |        |       |        |
|------------------|--------|-------|--------|
| SIZE             | LENGTH | WIDTH | HEIGHT |
| Large Food Cart  | 950mm  | 500mm | 950mm  |
| Large Carton     | 950mm  | 515mm | 140mm  |
| Medium Food Cart | 850mm  | 450mm | 900mm  |
| Medium Carton    | 880mm  | 465mm | 140mm  |
| Small Food Cart  | 750mm  | 400mm | 835mm  |
| Small Carton     | 780mm  | 415mm | 140mm  |