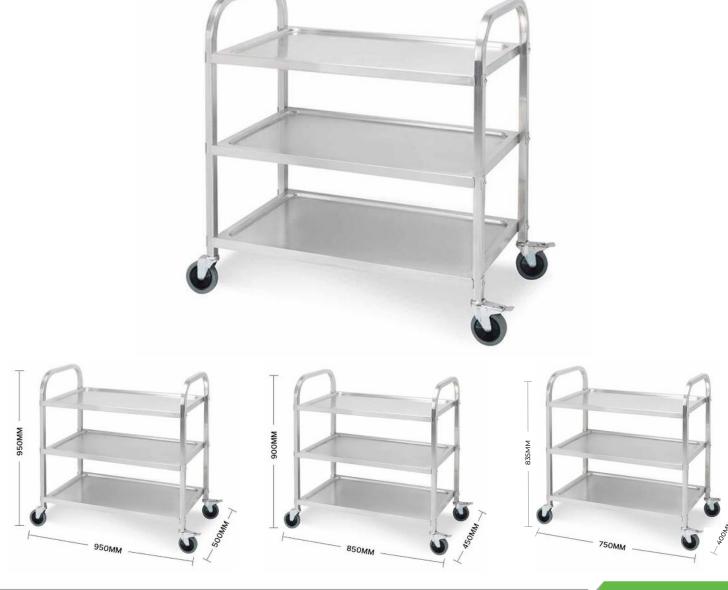

## DETAILS

Cleaning & Maintenance:

Damp Cloth, Mild Detergents

Warranty:

5 Years under Normal Wear & Tear

| DIMENSIONS         |                         |
|--------------------|-------------------------|
| SIZE               | $(L \times W \times H)$ |
| Large Food Cart    | 950 x 500 x 950mm       |
| Large Carton Size  | 920 x 515 x 160mm       |
| Medium Food Cart   | 850 x 450 x 900mm       |
| Medium Carton Size | 820 x 465 x 160mm       |
| Small Food Cart    | 750 x 400 x 835mm       |
| Small Carton Size  | 730 x 410 x 160mm       |