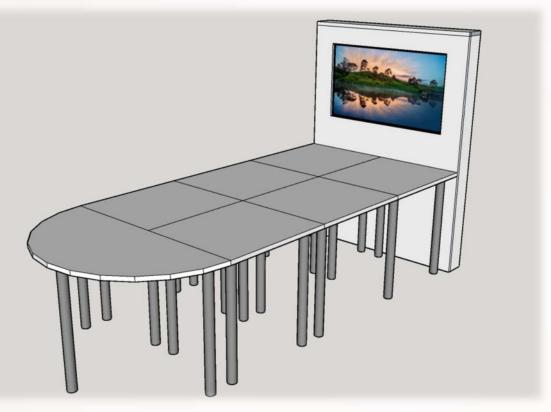

## AGILE - Shark-Tank Collaboration Tables with Monitor Unit

Agile Monitor Units – with removable front panels
For access to the 40" Screen and wiring
Units available to suit upto a 50" Monitors
Excluding Monitors and/or Installation of Screens or
monitors and wiring

• Pricing based on Polar White with Grey P/C legs.

Configuration made up of 6off x Rectangle Tables 700W x 600D x 680 or 725mmH

10ff x Half Round Table 1200 x x 600D x 680 or 725mmH

All Tables to have 4 swivel castors – 2 Locking
All Desktops to have Writeable 'Whiteboard' surface

• Vast array of Board finishes to suit your Decor are available – Pricing on Request

Pricing from **TBC + GST**Based on 40" Monitor
units

• 3-5 week Leadtime.

\*Pricing all excludes delivery & GST