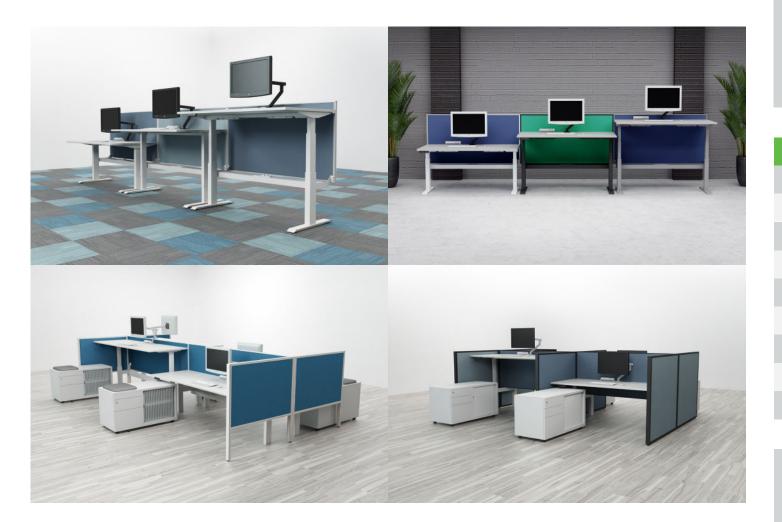

#### **DESCRIPTION**

- A flexible workplace system, the Signature 35 offers a smart slim-line screen design, maximising form and function in the workplace.
- When paired with our desk specific bracketry it offers a full height, desk mounted or void screen solution.
- ► Being fully pinable our Signature 35 completes the workspace.
- Available in custom choice of Fabric & powder coat colours, your vision becomes our design.

### Dimensions: Custom Made

Width: 400-2100mm.

Height: 300-2100mm

Extrusion: 35mm

### Material:

Aluminium, solid 28mm pinnable MDF board, water based glue

Capacity to fit 6mm, 7mm & 12mm acoustic panel

### Available Colours:

Powder-coat: standard satin white, satin black and PSP

### Options:

- ► Fabric as nominated by Client
- House fabric Laine Suzette
- ► Void Screen (200 690)
- Power Blade
- Function Wall
- ► Slotted Top Capping. Glazing, Acrylic Panels
- Acoustic Rail Insert to accommodate 12mm
- ► Full range of Desk Brackets available