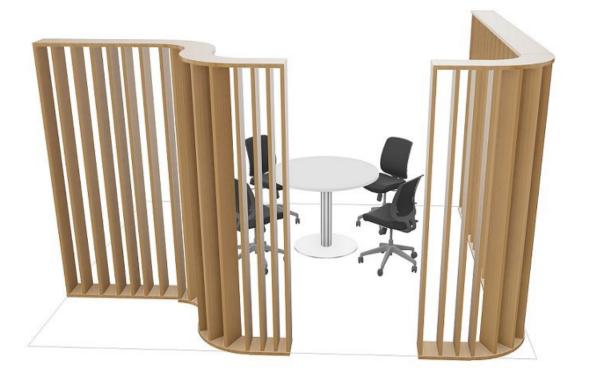

## SLAT CURVED FEATURE WALL ARD-SLAT-CUR-1700-2700

## DESCRIPTION

- Slat walls are all the rage at the moment in the commerciel workspace environment and we have you covered. They bring life and added texture to any fitout, new or existing.
- Simple and stunning showpiece for any organisation's reception area & workplace, which will bring the walls alive injecting some visual energy into their environment
- Secured from floor to ceiling
- 90 Degree side angle
- 2700mm height
- 25mm melamine structure