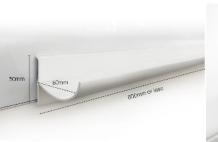

# SLIMLINE FRAME PORCELAIN **WHITEBOARD**

AWB-POR-SLMF-1200-1200











CALL US TODAY ON: 1300 00AGILE

### DESCRIPTION

- Excellent hardwearing porcelain magnetic surface for general use applications.
- Use with drywipe pens and any magnetic accessory.
- Designed to be installed with no visible fixings, our low profile 4mm edge boards can be butt joined horizontally or vertically, side by side to create a vast communication wall.
- ▶ 12 standard sizes stocked, however panels can be any size up to 3000 x 1200mm
- ▶ 20mm frame with 4mm lip sits against the wall with invisible fixings making the board appear seamless and integrated into any space.
- Whiteboard panels can be mixed and matched with any pinboard or Echopanel required also using the EDGE LX8000 minimalist frame to fully integrate with your office décor or provide acoustic benefits to your enviro