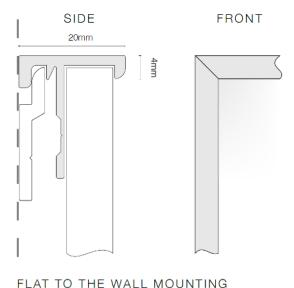

### DESCRIPTION

- Excellent hardwearing porcelain magnetic surface for general use applications.
- Use with drywipe pens and any magnetic accessory.
- Designed to be installed with no visible fixings, our low profile 4mm edge boards can be butt joined horizontally or vertically, side by side to create a vast communication wall.
- ▶ 12 standard sizes stocked, however panels can be any size up to 3000 x 1200mm
- ▶ 20mm frame with 4mm lip sits against the wall with invisible fixings making the board appear seamless and integrated into any space.
- Whiteboard panels can be mixed and matched with any pinboard or Echopanel required also using the EDGE LX8000 minimalist frame to fully integrate with your office décor or provide acoustic benefits to your environment.