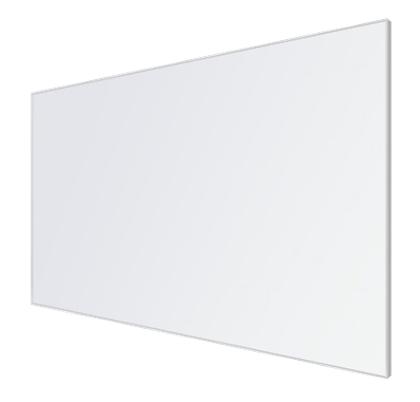

# SLIMLINE FRAME PORCELAIN **WHITEBOARD**

AWB-POR-SLMF-1200-1200

CALL US TODAY ON: 1300 00AGILE

### DESCRIPTION

- Excellent hardwearing porcelain magnetic surface for general use applications.
- Use with drywipe pens and any magnetic accessory.
- Designed to be installed with no visible fixings, our low profile 4mm edge boards can be butt joined horizontally or vertically, side by side to create a vast communication wall.
- ▶ 12 standard sizes stocked, however panels can be any size up to 3000 x 1200mm
- ▶ 20mm frame with 4mm lip sits against the wall with invisible fixings making the board appear seamless and integrated into any space.
- Whiteboard panels can be mixed and matched with any pinboard or Echopanel required also using the EDGE LX8000 minimalist frame to fully integrate with your office décor or provide acoustic benefits to your environment.