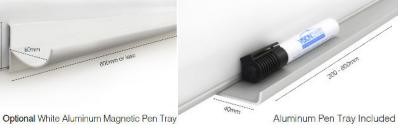

# SLIMLINE FRAME PORCELAIN **WHITEBOARD**

AWB-POR-SLMF-1200-1200











CALL US TODAY ON: 1300 00AGILE

### DESCRIPTION

- Excellent hardwearing porcelain magnetic surface for general use applications.
- Use with drywipe pens and any magnetic accessory.
- Designed to be installed with no visible fixings, our low profile 4mm edge boards can be butt joined horizontally or vertically, side by side to create a vast communication wall.
- ▶ 12 standard sizes stocked, however panels can be any size up to 3000 x 1200mm
- ▶ 20mm frame with 4mm lip sits against the wall with invisible fixings making the board appear seamless and integrated into any space.
- Whiteboard panels can be mixed and matched with any pinboard or Echopanel required also using the EDGE LX8000 minimalist frame to fully integrate with your office décor or provide acoustic benefits to your environm