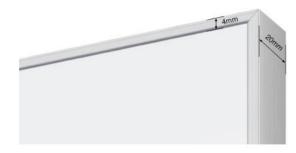

### DESCRIPTION

- Excellent hardwearing porcelain magnetic surface for general use applications.
- Use with drywipe pens and any magnetic accessory.
- Designed to be installed with no visible fixings, our low profile 4mm edge boards can be butt joined horizontally or vertically, side by side to create a vast communication wall.
- ▶ 12 standard sizes stocked, however panels can be any size up to 3000 x 1200mm
- ▶ 20mm frame with 4mm lip sits against the wall with invisible fixings making the board appear seamless and integrated into any space.
- Whiteboard panels can be mixed and matched with any pinboard or Echopanel required also using the EDGE LX8000 minimalist frame to fully integrate with your office décor or provide acoustic benefits to your environment.