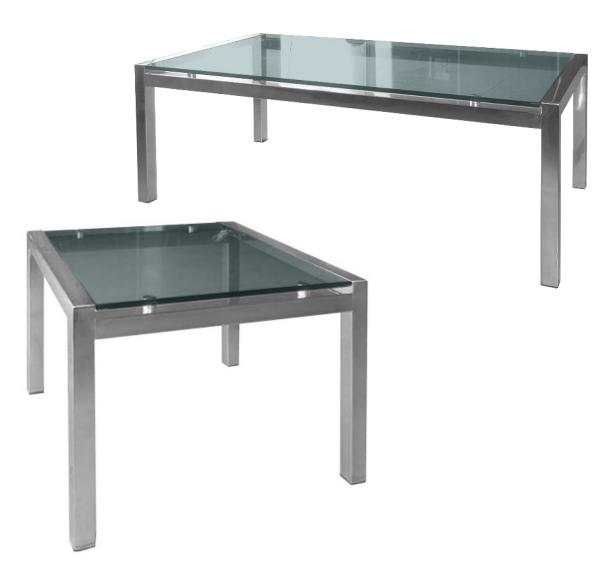

## SOTO GLASS COFFEE TABLE ACT-SOT-1200-600

## DESCRIPTION

- ► Top: 12mm tempered clear glass
- Base: 38mm square tube
- Comes in 2 sizes- rectangle and square

## Cleaning & Maintenance:

Damp Cloth, Mild Detergents. No caustic detergents to be used, if used, wipe over with damp cloth.

| RECTANGLE DETAILS |                     |       |  |
|-------------------|---------------------|-------|--|
| CODE              | DIMENSION           | PRICE |  |
| IFSOSRE12PO       | 1200W x 600D x 400H | \$228 |  |
| OPTION            | Fully Assembled     | \$20  |  |

| SQUARE DETAILS |                    |       |  |
|----------------|--------------------|-------|--|
| CODE           | DIMENSION          | PRICE |  |
| IFSOSQ0PO      | 600W x 600D x 400H | \$178 |  |
| OPTION         | Fully Assembled    | \$20  |  |

Available Colours:

Black shaded glass and polished stainless frame

Options:

Rectangle, square

CALL US TODAY ON: 1300 00AGILE

agile-xtra.com