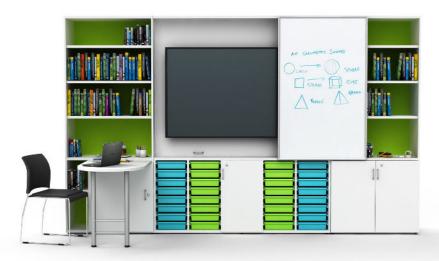

# **AGILE TEACHER WALLSPACE**

"Awesome resource storage capacity!"

"Use colour to make it vibrant!"

"Combining media and storage for an amazing teaching resource!"

# DESCRIPTION

- ▶ Storage in any classroom is generally at a premium. Why not consolidate it all into one place?
- ► Keep the classroom as distraction free as possible and have all the storage up front consolidate it with the whiteboard or smart screen and have everything at your teachers finger tips!
- ▶ Our Modular Storage Wall can be solid fitted or be freestanding - used as a room divider, in an open class layout.
- ▶ Being fully modular means that each double door module can be adapted to house most things from teachers resources to a coat cupboard for teacher or student coats.
- ► Use Modular Storage WallSpace for:
  - Coat cupboards
  - Student tubs storage
  - Personal belonging lockers
  - Stationary storage
  - Teachers resource storage
  - Art supplies storage
  - I-Pad or laptop storage & charging
  - Options are endless

### **DIMENSIONS**

With teachers desk:

3200W x 480/1300mmD

With tote trays:

3200W x 480mmD