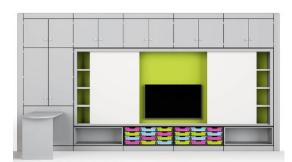

# **AGILE TEACHER WALLSPACE**

"Awesome resource storage capacity!"

"Use colour to make it vibrant!"

"Combining media and storage for an amazing teaching resource!"

# DESCRIPTION

- ▶ Storage in any classroom is generally at a premium. Why not consolidate it all into one place?
- ► Keep the classroom as distraction free as possible and have all the storage up front consolidate it with the whiteboard or smart screen and have everything at your teachers finger tips!
- ▶ Our Modular Storage Wall can be solid fitted or be freestanding - used as a room divider, in an open class layout.
- ▶ Being fully modular means that each double door module can be adapted to house most things from teachers resources to a coat cupboard for teacher or student coats.
- ► Use Modular Storage WallSpace for:
  - Coat cupboards
  - Student tubs storage
  - Personal belonging lockers
  - Stationary storage
  - Teachers resource storage
  - Art supplies storage
  - I-Pad or laptop storage & charging
  - Options are endless

### **DIMENSIONS**

With teachers desk:

3200W x 480/1300mmD

With tote trays:

3200W x 480mmD