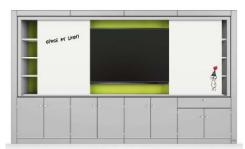

# **AGILE TEACHER WALLSPACE**

"Awesome resource storage capacity!"

"Use colour to make it vibrant!"

"Combining media and storage for an amazing teaching resource!"

# DESCRIPTION

- ▶ Storage in any classroom is generally at a premium. Why not consolidate it all into one place?
- ► Keep the classroom as distraction free as possible and have all the storage up front consolidate it with the whiteboard or smart screen and have everything at your teachers finger tips!
- ▶ Our Modular Storage Wall can be solid fitted or be freestanding - used as a room divider, in an open class layout.
- ▶ Being fully modular means that each double door module can be adapted to house most things from teachers resources to a coat cupboard for teacher or student coats.
- ► Use Modular Storage WallSpace for:
  - Coat cupboards
  - Student tubs storage
  - Personal belonging lockers
  - Stationary storage
  - Teachers resource storage
  - Art supplies storage
  - I-Pad or laptop storage & charging
  - Options are endless