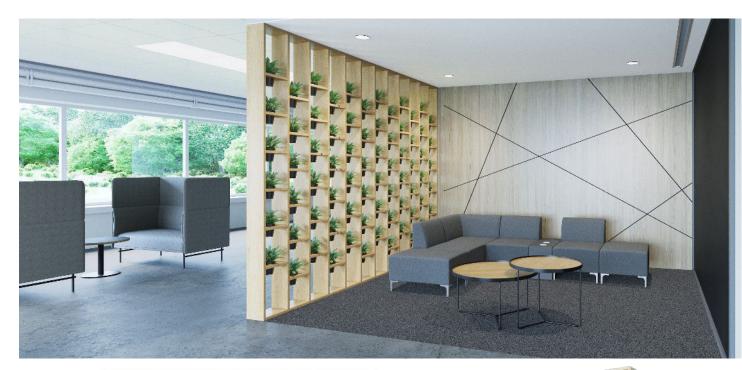

# AGILE VERTICAL GARDEN WALL

## ARD-VGW-2400-2700

#### DESCRIPTION

- Planter boxes and garden beds are all the rage at the moment in the commerciel workspace environment and we have you covered.
- They bring life and added texture to any fitout, new or existing.
- Simple and stunning showpiece for any organisation's reception area & workplace, which will bring the walls alive injecting some visual energy into their environment
- ▶ 25mm melamine structure