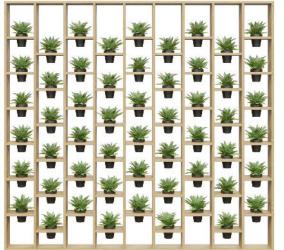

# AGILE VERTICAL GARDEN WALL

## ARD-VGW-2400-2700

#### DESCRIPTION

- Planter boxes and garden beds are all the rage at the moment in the commerciel workspace environment and we have you covered.
- They bring life and added texture to any fitout, new or existing.
- Simple and stunning showpiece for any organisation's reception area & workplace, which will bring the walls alive injecting some visual energy into their environment
- ▶ 25mm melamine structure

### Available Colours:

Refer to the colour swatch page for finish options

Options:

Artificial plant options

agile-xtra.com