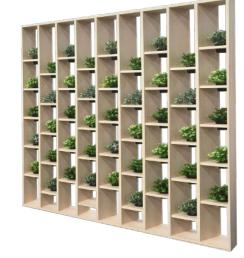

# AGILE VERTICAL GARDEN WALL

## ARD-VGW-2400-2700

#### DESCRIPTION

- Planter boxes and garden beds are all the rage at the moment in the commerciel workspace environment and we have you covered.
- They bring life and added texture to any fitout, new or existing.
- Simple and stunning showpiece for any organisation's reception area & workplace, which will bring the walls alive injecting some visual energy into their environment
- ▶ 25mm melamine structure

### Available Colours:

Refer to the colour swatch page for finish options

Options:

Artificial plant options

agile-xtra.com