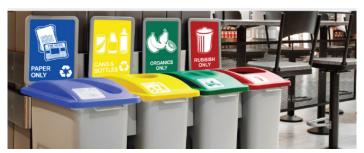

#### DESCRIPTION

- The most versatile recycling containers on the market. These bins will take your recycling & waste collection system from good to great!
- ▶ Ideal for office & school collection, the Waste Watcher containers are designed with a variety of lid and signage options this allows for easy separation of waste streams and the ability to easily expand your recycling program.
- Easy grip handles
- Internal bag hooks and liner bags
- Individual waste stream stickers included with

### Available Colours:

Body: Light grey

Lids: Option of yellow (circle), red (rectangle), blue (slot) and green (solid)

## Options:

Size options: 60L, 66L, 72L
Multiple lid styles and colours
Optional connector kits to secure multiple
containers to create a sturdy recycling station.
Optional wheel trollies to offer convenient
transport and ease-of-use.
Optional sign frames