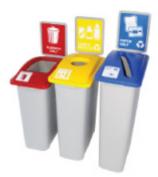

#### DESCRIPTION

- The most versatile recycling containers on the market. These bins will take your recycling & waste collection system from good to great!
- ▶ Ideal for office & school collection, the Waste Watcher containers are designed with a variety of lid and signage options this allows for easy separation of waste streams and the ability to easily expand your recycling program.
- Easy grip handles
- Internal bag hooks and liner bags
- Individual waste stream stickers included with

### Available Colours:

Body: Light grey

Lids: Option of yellow (circle), red (rectangle), blue (slot) and green (solid)

## Options:

Size options: 60L, 66L, 72L
Multiple lid styles and colours
Optional connector kits to secure multiple
containers to create a sturdy recycling station.
Optional wheel trollies to offer convenient
transport and ease-of-use.
Optional sign frames