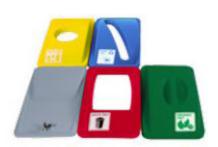

### Available Colours:

Body: Light grey

Lids: Option of yellow (circle), red (rectangle), blue (slot) and green (solid)

## Options:

Size options: 60L, 66L, 72L
Multiple lid styles and colours
Optional connector kits to secure multiple
containers to create a sturdy recycling station.
Optional wheel trollies to offer convenient
transport and ease-of-use.
Optional sign frames