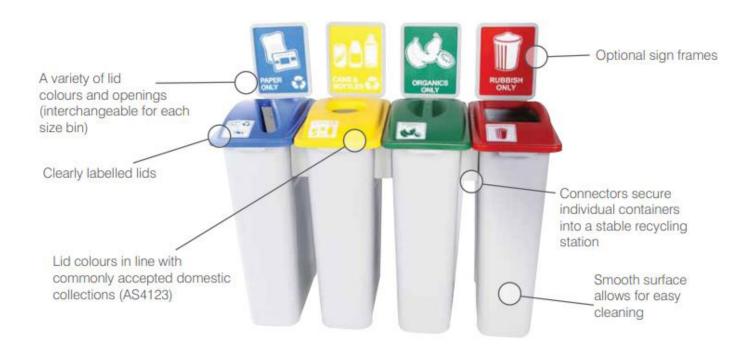

#### DESCRIPTION

- The most versatile recycling containers on the market. These bins will take your recycling & waste collection system from good to great!
- ▶ Ideal for office & school collection, the Waste Watcher containers are designed with a variety of lid and signage options this allows for easy separation of waste streams and the ability to easily expand your recycling program.
- Easy grip handles
- Internal bag hooks and liner bags
- Individual waste stream stickers included with

### Available Colours:

Body: Light grey

Lids: Option of yellow (circle), red (rectangle), blue (slot) and green (solid)

## Options:

Size options: 60L, 66L, 72L
Multiple lid styles and colours
Optional connector kits to secure multiple
containers to create a sturdy recycling station.
Optional wheel trollies to offer convenient
transport and ease-of-use.
Optional sign frames