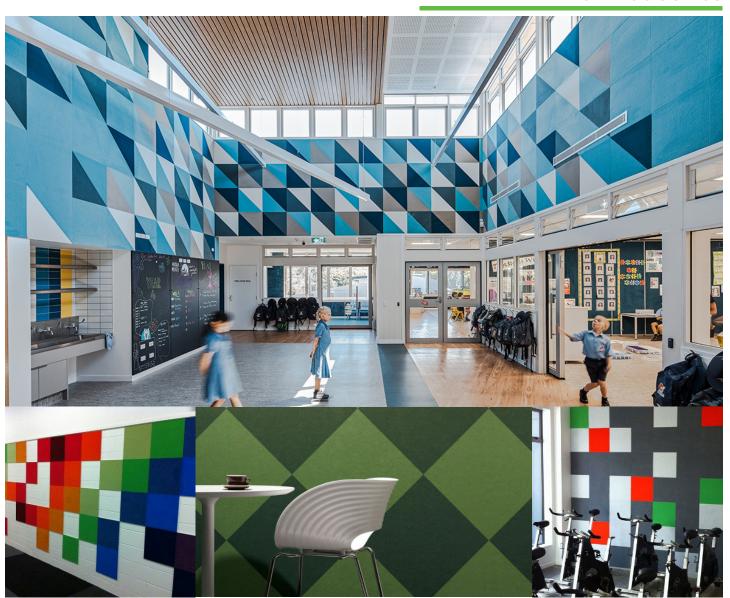

#### DESCRIPTION

- Composition is an acoustic wall covering available in a range of colours.
- Typically applied in vertical drops like wallpaper,
- Composition creates a surface that is pin and velcro receptive.
- Composition is a durable and flexible polyester wall covering that replaces the need to paint, and is easily maintained to look amazing for a long time.
- Beyond all that, it creates incredible learning environments by reducing and managing the reverberation in the room, resulting in a much more peaceful space for students to learn.
- But it isn't just students that benefit,
  Composition is great for any working space.
- And because not all spaces are the same we've given you creative freedom.
- We can cut Composition to any shape, creating something as unique as each one of us.
- Decorative and functional acoustic wallcovering for education, retail and commercial interiors
- Minimise noise in interior environments
- Hook-and-loop surface for education and commercial sectors
- Protective layer for palsterboard
- (Wall) treatment shall be Composition from non-woven needle-punched polyester containing not less than 60% recycled material
- If Composition is to be specified for use other than as a wallcovering, please seek guidance from your Account Manager.