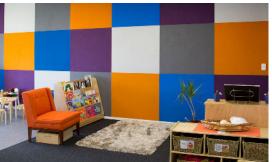

#### DESCRIPTION

- Composition is an acoustic wall covering available in a range of colours.
- Typically applied in vertical drops like wallpaper,
- Composition creates a surface that is pin and velcro receptive.
- Composition is a durable and flexible polyester wall covering that replaces the need to paint, and is easily maintained to look amazing for a long time.
- Beyond all that, it creates incredible learning environments by reducing and managing the reverberation in the room, resulting in a much more peaceful space for students to learn.
- But it isn't just students that benefit,
  Composition is great for any working space.
- And because not all spaces are the same we've given you creative freedom.
- We can cut Composition to any shape, creating something as unique as each one of us.
- Decorative and functional acoustic wallcovering for education, retail and commercial interiors
- Minimise noise in interior environments
- Hook-and-loop surface for education and commercial sectors
- Protective layer for palsterboard
- (Wall) treatment shall be Composition from non-woven needle-punched polyester containing not less than 60% recycled material
- If Composition is to be specified for use other than as a wallcovering, please seek guidance from your Account Manager.

### Available Colours:

Ink, stonewash, atlantis, electric blue, calypso, phantom, blush, cinder, lightsout, bark, sanz, civic, porcelain, myst, silver, koala, charloal, fawn, noir, avacado, spearmint, sage, jade, lime, wasabi, granny smith, azure, octane, stately, rasberry, theatre, chilli, blazing red, vintage, simba, clay, brilliant orange, citrus

# **COMPOSITION WALL FABRIC AND TILES**

**INTERIOR ACOUSTICS** 

SANZ

CIVIC

**PORCELAIN** 

SILVER