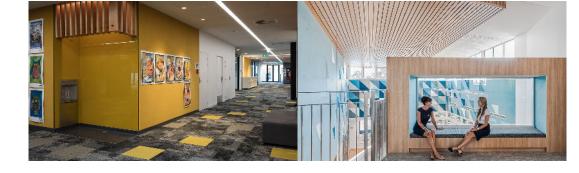

#### DESCRIPTION

- Composition is an acoustic wall covering available in a range of colours.
- Typically applied in vertical drops like wallpaper,
- Composition creates a surface that is pin and velcro receptive.
- Composition is a durable and flexible polyester wall covering that replaces the need to paint, and is easily maintained to look amazing for a long time.
- Beyond all that, it creates incredible learning environments by reducing and managing the reverberation in the room, resulting in a much more peaceful space for students to learn.
- But it isn't just students that benefit,
  Composition is great for any working space.
- And because not all spaces are the same we've given you creative freedom.
- We can cut Composition to any shape, creating something as unique as each one of us.
- Decorative and functional acoustic wallcovering for education, retail and commercial interiors
- Minimise noise in interior environments
- Hook-and-loop surface for education and commercial sectors
- Protective layer for palsterboard
- (Wall) treatment shall be Composition from non-woven needle-punched polyester containing not less than 60% recycled material
- If Composition is to be specified for use other than as a wallcovering, please seek guidance from your Account Manager.