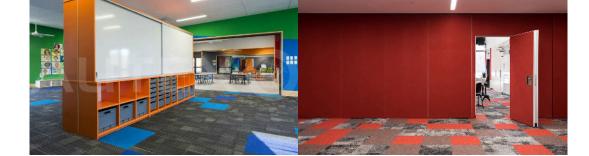

#### DESCRIPTION

- Composition is an acoustic wall covering available in a range of colours.
- Typically applied in vertical drops like wallpaper,
- Composition creates a surface that is pin and velcro receptive.
- Composition is a durable and flexible polyester wall covering that replaces the need to paint, and is easily maintained to look amazing for a long time.
- Beyond all that, it creates incredible learning environments by reducing and managing the reverberation in the room, resulting in a much more peaceful space for students to learn.
- But it isn't just students that benefit,
  Composition is great for any working space.
- And because not all spaces are the same we've given you creative freedom.
- We can cut Composition to any shape, creating something as unique as each one of us.
- Decorative and functional acoustic wallcovering for education, retail and commercial interiors
- Minimise noise in interior environments
- Hook-and-loop surface for education and commercial sectors
- Protective layer for palsterboard
- (Wall) treatment shall be Composition from non-woven needle-punched polyester containing not less than 60% recycled material
- If Composition is to be specified for use other than as a wallcovering, please seek guidance from your Account Manager.