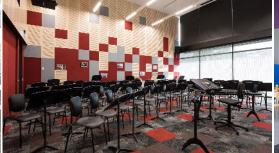

#### DESCRIPTION

- Composition is an acoustic wall covering available in a range of colours.
- Typically applied in vertical drops like wallpaper,
- Composition creates a surface that is pin and velcro receptive.
- Composition is a durable and flexible polyester wall covering that replaces the need to paint, and is easily maintained to look amazing for a long time.
- Beyond all that, it creates incredible learning environments by reducing and managing the reverberation in the room, resulting in a much more peaceful space for students to learn.
- But it isn't just students that benefit,
  Composition is great for any working space.
- And because not all spaces are the same we've given you creative freedom.
- We can cut Composition to any shape, creating something as unique as each one of us.
- Decorative and functional acoustic wallcovering for education, retail and commercial interiors
- Minimise noise in interior environments
- Hook-and-loop surface for education and commercial sectors
- Protective layer for palsterboard
- (Wall) treatment shall be Composition from non-woven needle-punched polyester containing not less than 60% recycled material
- If Composition is to be specified for use other than as a wallcovering, please seek guidance from your Account Manager.