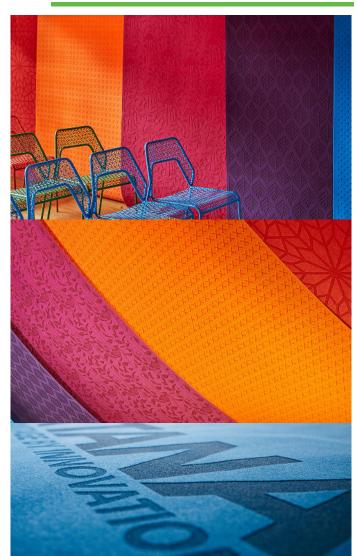

# ETCH WALL PANEL INTERIOR ACOUSTICS

#### DESCRIPTION

- Etch is a visual layer of expression, a wall fabric combining design, colour and texture.
- Etch is suited for overlaying directly to your chosen surface or choose to incorporate one of Autex's acoustic backing options to provide a range of acoustic absorption.
- Etch is a decorative, functional and durable interior finish suitable for commercial offices, theatres, libraries, retail, hospitality and education interiors.
- ► Install as per recommendations.
- If Etch is to be specified for use other than as a wallcovering, please seek guidance from your account manager.
- Use alone as a wallcovering or combine with Interior Acoustic products for a highperformance sound absorbing solution
- Lightweight and easy to handle
- Made from 100% polyester fibre without chemical binders and certified low VOC
- Manufactured using a minimum of 80% postconsumer recycled material
- Highly durable providing long-term stability and performance
- ► Safe, non-toxic, non-irritant and non-allergenic

# **Available Colours:**

Available in a palette of 30 colours.

#### Options:

Choose from 15 standard patterns or Etch your own custom design. Custom cut and pattern design available. Backing available in 6mm, 12mm, 25mm and 50mm options.

agile-xtra.com