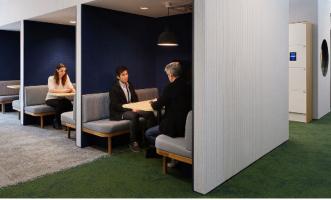

#### DESCRIPTION

- Etch is a visual layer of expression, a wall fabric combining design, colour and texture.
- Etch is suited for overlaying directly to your chosen surface or choose to incorporate one of Autex's acoustic backing options to provide a range of acoustic absorption.
- Etch is a decorative, functional and durable interior finish suitable for commercial offices, theatres, libraries, retail, hospitality and education interiors.
- ► Install as per recommendations.
- If Etch is to be specified for use other than as a wallcovering, please seek guidance from your account manager.
- Use alone as a wallcovering or combine with Interior Acoustic products for a highperformance sound absorbing solution
- Lightweight and easy to handle
- Made from 100% polyester fibre without chemical binders and certified low VOC
- Manufactured using a minimum of 80% postconsumer recycled material
- Highly durable providing long-term stability and performance
- ► Safe, non-toxic, non-irritant and non-allergenic

# **Available Colours:**

Available in a palette of 30 colours.

#### Options:

Choose from 15 standard patterns or Etch your own custom design. Custom cut and pattern design available. Backing available in 6mm, 12mm, 25mm and 50mm options.

agile-xtra.com