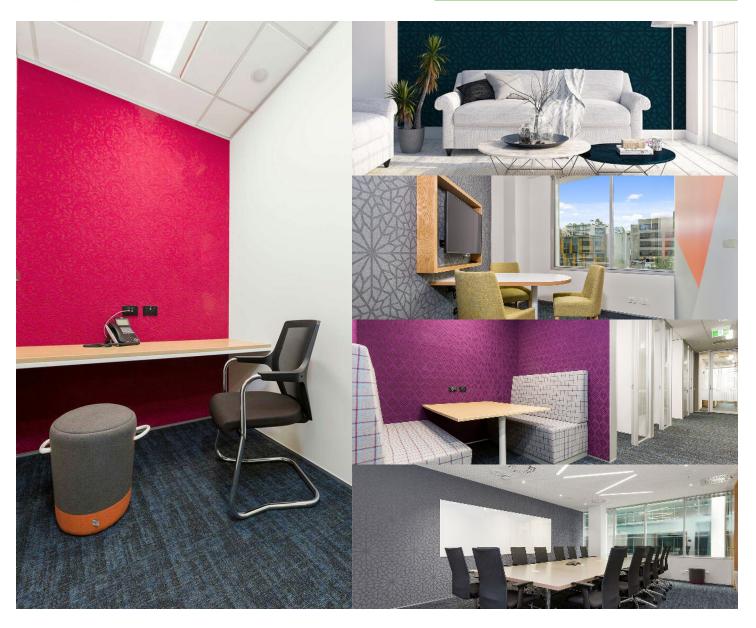

#### DESCRIPTION

- Etch is a visual layer of expression, a wall fabric combining design, colour and texture.
- Etch is suited for overlaying directly to your chosen surface or choose to incorporate one of Autex's acoustic backing options to provide a range of acoustic absorption.
- Etch is a decorative, functional and durable interior finish suitable for commercial offices, theatres, libraries, retail, hospitality and education interiors.
- ► Install as per recommendations.
- If Etch is to be specified for use other than as a wallcovering, please seek guidance from your account manager.
- Use alone as a wallcovering or combine with Interior Acoustic products for a highperformance sound absorbing solution
- Lightweight and easy to handle
- Made from 100% polyester fibre without chemical binders and certified low VOC
- Manufactured using a minimum of 80% postconsumer recycled material
- Highly durable providing long-term stability and performance
- ► Safe, non-toxic, non-irritant and non-allergenic

# **Available Colours:**

Available in a palette of 30 colours.

#### Options:

Choose from 15 standard patterns or Etch your own custom design. Custom cut and pattern design available. Backing available in 6mm, 12mm, 25mm and 50mm options.

agile-xtra.com