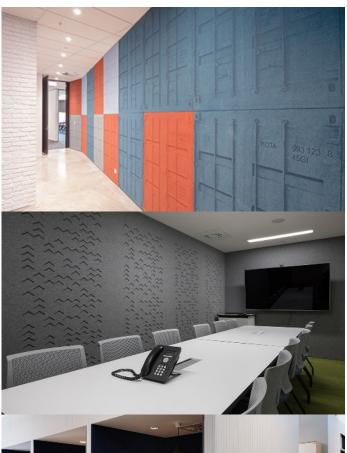

#### DESCRIPTION

- Etch is a visual layer of expression, a wall fabric combining design, colour and texture.
- Etch is suited for overlaying directly to your chosen surface or choose to incorporate one of Autex's acoustic backing options to provide a range of acoustic absorption.
- Etch is a decorative, functional and durable interior finish suitable for commercial offices, theatres, libraries, retail, hospitality and education interiors.
- ► Install as per recommendations.
- If Etch is to be specified for use other than as a wallcovering, please seek guidance from your account manager.
- Use alone as a wallcovering or combine with Interior Acoustic products for a highperformance sound absorbing solution
- Lightweight and easy to handle
- Made from 100% polyester fibre without chemical binders and certified low VOC
- Manufactured using a minimum of 80% postconsumer recycled material
- Highly durable providing long-term stability and performance
- ► Safe, non-toxic, non-irritant and non-allergenic

# **Available Colours:**

Available in a palette of 30 colours.

#### Options:

Choose from 15 standard patterns or Etch your own custom design. Custom cut and pattern design available. Backing available in 6mm, 12mm, 25mm and 50mm options.

agile-xtra.com