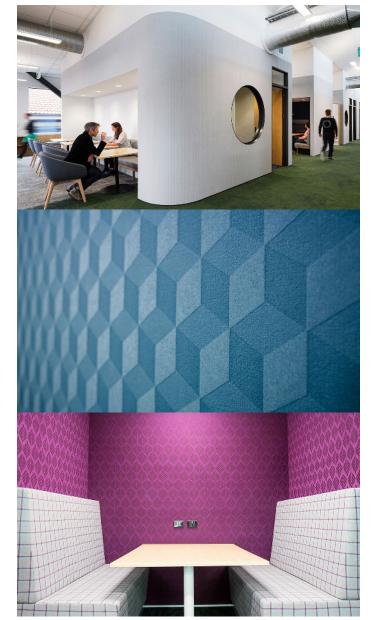

#### DESCRIPTION

- Etch is a visual layer of expression, a wall fabric combining design, colour and texture.
- Etch is suited for overlaying directly to your chosen surface or choose to incorporate one of Autex's acoustic backing options to provide a range of acoustic absorption.
- Etch is a decorative, functional and durable interior finish suitable for commercial offices, theatres, libraries, retail, hospitality and education interiors.
- ► Install as per recommendations.
- If Etch is to be specified for use other than as a wallcovering, please seek guidance from your account manager.
- Use alone as a wallcovering or combine with Interior Acoustic products for a highperformance sound absorbing solution
- Lightweight and easy to handle
- Made from 100% polyester fibre without chemical binders and certified low VOC
- Manufactured using a minimum of 80% postconsumer recycled material
- Highly durable providing long-term stability and performance
- ► Safe, non-toxic, non-irritant and non-allergenic

# **Available Colours:**

Available in a palette of 30 colours.

#### Options:

Choose from 15 standard patterns or Etch your own custom design. Custom cut and pattern design available. Backing available in 6mm, 12mm, 25mm and 50mm options.

agile-xtra.com