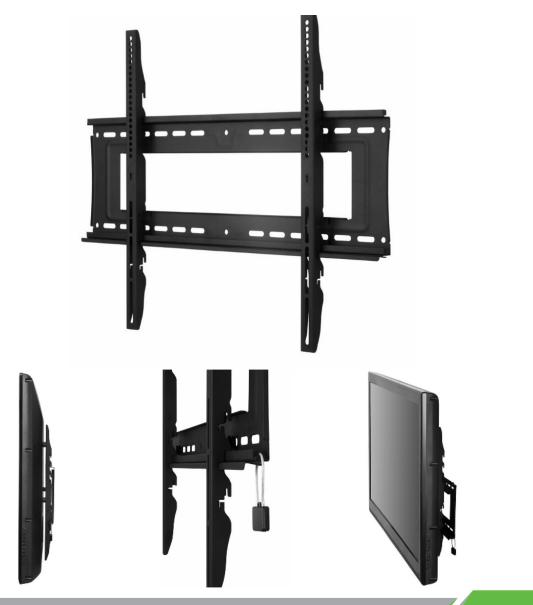

## FIXED FLAT SCREEN BRACKET TO SUIT 40-100" AMB-TELE-FSB-40100

- This is the ideal mounting solution for large displays and heavy touch screens weighing up to 150kg (330lbs) and up to 100" in size.
- Its low profile design supports the display just 39mm (1.5") from the wall while a range of pre and post installation adjustment features help to simplify the installation process.
- Incorporating a lockable security bar and robust steel construction adds additional security in challenging public environments.
- Durable steel construction
- Large universal VESA mounting pattern
- compatible with screens up to 100"
- Can be mounted to either Masonry or Tiber Stud Walls
- Offers post installation horizontal and height adjustments
- All mounting hardware included