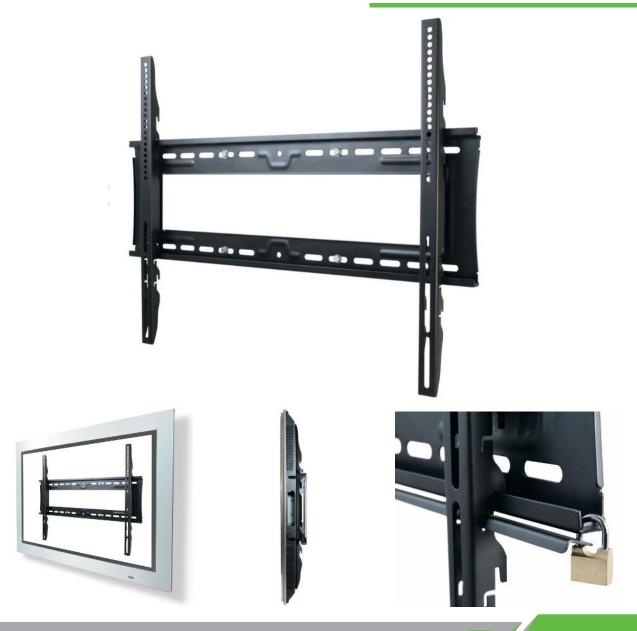

#### DESCRIPTION

- This is the ideal wall mounting solution for large displays.
- ► It has been brilliantly engineered to support up to 91kg (200lbs).
- ► The mount supports a wide variety of screens thanks to its universal mounting hole pattern that fits to most VESA and non-VESA screens.
- Installation is quick and simple, with the option of a theft resistant security bar for added protection of your expensive display equipment.
- Even after installation, screen height can also be easily adjusted.
- Can be mounted to either 2 studs or directly to dry wall
- ► Offers post installation horizontal and height adjustments
- ▶ Distance from wall: 39mm (1.53")
- Comes with all mounting hardware for masonry, timber stud and dry wall installation