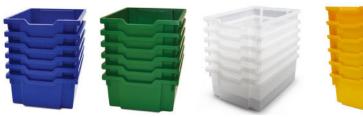

#### **DESCRIPTION**

- At the heart of the Gratnells educational tray storage system is the standard F range of trays designed to fit 450mm deep furniture.
- With four different heights of tray, together with a range of inserts and a clip-on safety lid, the standard F range can accommodate most storage needs.
- Gratnells has Trade Marked the distinctive handle cut-out shape for use in education
- ► Plastic Slide rails can be fitted into Joinery unit when manufacturing Custom storage units.

#### Available Colours:

White, Blue, Green, Red, Yellow & Translucent

## Options:

Tray sizes- shallow tray, deep tray, extra deep tray, jumbo tray

CALL US TODAY ON: 1300 00AGILE