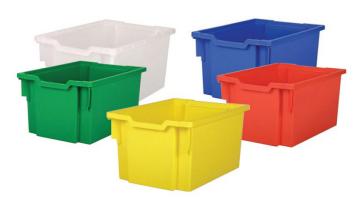

#### Warranty:

5 Years under Normal Wear & Tear

| EXTERNAL DIMENSIONS |                    |               |
|---------------------|--------------------|---------------|
| Shallow Tray        | 75H x 312W x 427L  | ABT-A4F1-***  |
| Deep Tray           | 150H x 312W x 427L | ABT-A4F2-***  |
| Extra Deep Tray     | 225H x 312W x 430L | ABT-A4F25-*** |
| Jumbo Tray          | 300H x 312W x 430L | ABT-A4F3-***  |

#### Available Colours:

White, Blue, Green, Red, Yellow & Translucent

## Options:

Tray sizes- shallow tray, deep tray, extra deep tray, jumbo tray

CALL US TODAY ON: 1300 00AGILE