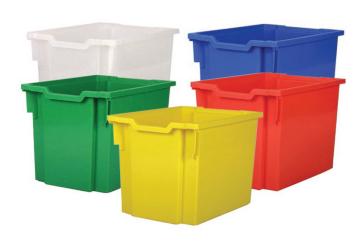

#### Warranty:

5 Years under Normal Wear & Tear

| EXTERNAL DIMENSIONS |                    |               |
|---------------------|--------------------|---------------|
| Shallow Tray        | 75H x 312W x 427L  | ABT-A4F1-***  |
| Deep Tray           | 150H x 312W x 427L | ABT-A4F2-***  |
| Extra Deep Tray     | 225H x 312W x 430L | ABT-A4F25-*** |
| Jumbo Tray          | 300H x 312W x 430L | ABT-A4F3-***  |

#### Available Colours:

White, Blue, Green, Red, Yellow & Translucent

## Options:

Tray sizes- shallow tray, deep tray, extra deep tray, jumbo tray

CALL US TODAY ON: 1300 00AGILE