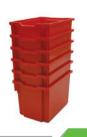

#### **DESCRIPTION**

- At the heart of the Gratnells educational tray storage system is the standard F range of trays designed to fit 450mm deep furniture.
- With four different heights of tray, together with a range of inserts and a clip-on safety lid, the standard F range can accommodate most storage needs.
- Gratnells has Trade Marked the distinctive handle cut-out shape for use in education
- ► Plastic Slide rails can be fitted into Joinery unit when manufacturing Custom storage units.

#### Available Colours:

White, Blue, Green, Red, Yellow & Translucent