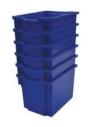

#### **DESCRIPTION**

- At the heart of the Gratnells educational tray storage system is the standard F range of trays designed to fit 450mm deep furniture.
- With four different heights of tray, together with a range of inserts and a clip-on safety lid, the standard F range can accommodate most storage needs.
- Gratnells has Trade Marked the distinctive handle cut-out shape for use in education
- ► Plastic Slide rails can be fitted into Joinery unit when manufacturing Custom storage units.

#### Available Colours:

White, Blue, Green, Red, Yellow & Translucent