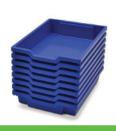

#### **DESCRIPTION**

- At the heart of the Gratnells educational tray storage system is the standard F range of trays designed to fit 450mm deep furniture.
- With four different heights of tray, together with a range of inserts and a clip-on safety lid, the standard F range can accommodate most storage needs.
- Gratnells has Trade Marked the distinctive handle cut-out shape for use in education
- ► Plastic Slide rails can be fitted into Joinery unit when manufacturing Custom storage units.

#### Available Colours:

White, Blue, Green, Red, Yellow & Translucent