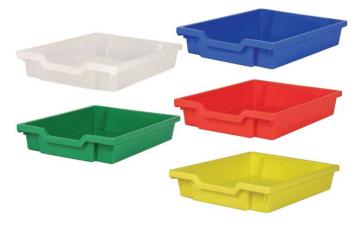

#### Warranty:

5 Years under Normal Wear & Tear

| EXTERNAL DIMENSIONS |                    |               |
|---------------------|--------------------|---------------|
| Shallow Tray        | 75H x 312W x 427L  | ABT-A4F1-***  |
| Deep Tray           | 150H x 312W x 427L | ABT-A4F2-***  |
| Extra Deep Tray     | 225H x 312W x 430L | ABT-A4F25-*** |
| Jumbo Tray          | 300H x 312W x 430L | ABT-A4F3-***  |

#### Available Colours:

White, Blue, Green, Red, Yellow & Translucent

## Options:

Tray sizes- shallow tray, deep tray, extra deep tray, jumbo tray

CALL US TODAY ON: 1300 00AGILE