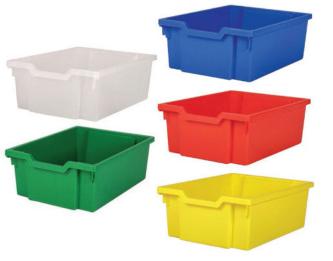

#### Warranty:

5 Years under Normal Wear & Tear

| EXTERNAL DIMENSIONS |                    |               |
|---------------------|--------------------|---------------|
| Shallow Tray        | 75H x 312W x 427L  | ABT-A4F1-***  |
| Deep Tray           | 150H x 312W x 427L | ABT-A4F2-***  |
| Extra Deep Tray     | 225H x 312W x 430L | ABT-A4F25-*** |
| Jumbo Tray          | 300H x 312W x 430L | ABT-A4F3-***  |

#### Available Colours:

White, Blue, Green, Red, Yellow & Translucent

## Options:

Tray sizes- shallow tray, deep tray, extra deep tray, jumbo tray

CALL US TODAY ON: 1300 00AGILE