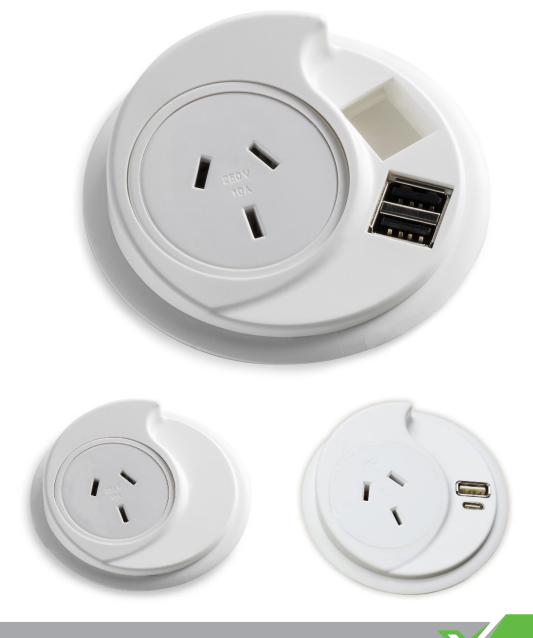

#### **DESCRIPTION**

- Fingertip Access To Power and Charging Technology
- KonexUS is a fit-out favourite offering autoswitched Power with charging options like USB-C 30W PD fast-charging in a simple, ergonomic and easy-to-install module.
- Any Connection, Anywhere
- KonexUS module boasts a lower install profile of 76.5mm making it ideal for soft seating, collaborative spaces, hot-desks and workstations with requirements for Power, USB Charging/Pass-through, Data and HDMI.
- ▶ 30% Reduced Depth now 76.5mm
- Available with USB-C 30W PD Fast Charging
- Available with USB, Data & HDMI
- ▶ 80mm cut-out suits 10-40mm tabletops