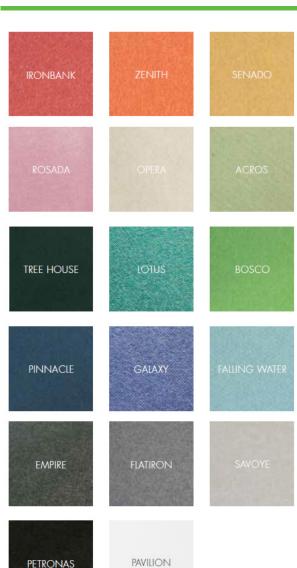

#### **Available Colours:**

Lattice is available in a wide range of colours including ironbank, zenith, senado, rosada, opera, acros, tree house, lotus, bosco, pinnable, galaxy, falling water, empire, flatiron, savoye, petronas, pavilion.