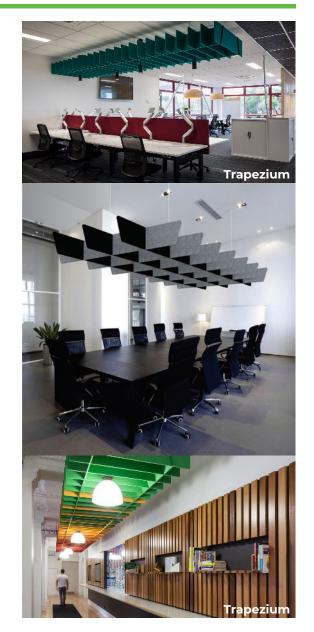

# LATTICE SUSPENDED ACOUSTICS

#### **DESCRIPTION**

- Lattice is a master at controlling the echo of background chatter and reducing reverberated noise whilst adding a unique piece to any space.
- Lattice offers incredible performance by using fins.
- Because noise operates in different frequencies the various shapes of Lattice are designed to tune into and cut out the babble.
- But Lattice doesn't only look good, it's high performing as well; specifically designed to reduce and control echo creating a more focused and productive space.
- Just like the rest of our range, durability, longevity and performance are assured, leaving nothing left but your creative license.
- Decorative and functional acoustic absorption system for office, education, retail, hospitality and commercial interiors
- Minimise noise in the interior environment and create a unique aesthetic
- Suspended acoustic absorption system shall be Lattice from thermally bonded polyester containing not less than 45% recycled material
- Lattice to be supplied unassembled with 4 x 1m galvanised cables, 4 x ceiling mounts, 4 x "Velda" cable clips, 4 x alloy tube inserts.
- Install as per Lattice (Eclipse, torus, trapezium)
  Install Instructions.

### Options:

Lattice is available in 3 ready to go styles but our design team can create bespoke fins and shapes for your challenge.

agile-xtra.com