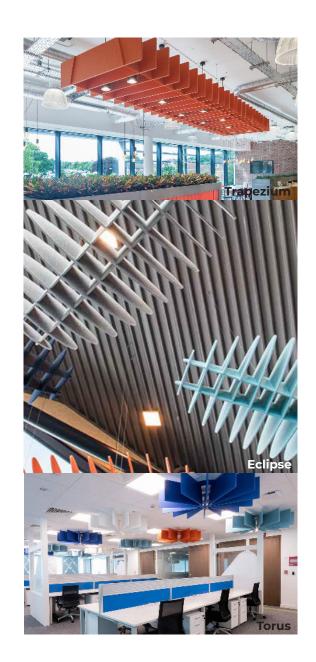

# LATTICE SUSPENDED ACOUSTICS

#### **DESCRIPTION**

- Lattice is a master at controlling the echo of background chatter and reducing reverberated noise whilst adding a unique piece to any space.
- Lattice offers incredible performance by using fins.
- Because noise operates in different frequencies the various shapes of Lattice are designed to tune into and cut out the babble.
- But Lattice doesn't only look good, it's high performing as well; specifically designed to reduce and control echo creating a more focused and productive space.
- Just like the rest of our range, durability, longevity and performance are assured, leaving nothing left but your creative license.
- Decorative and functional acoustic absorption system for office, education, retail, hospitality and commercial interiors
- Minimise noise in the interior environment and create a unique aesthetic
- Suspended acoustic absorption system shall be Lattice from thermally bonded polyester containing not less than 45% recycled material
- Lattice to be supplied unassembled with 4 x 1m galvanised cables, 4 x ceiling mounts, 4 x "Velda" cable clips, 4 x alloy tube inserts.
- Install as per Lattice (Eclipse, torus, trapezium)
  Install Instructions.

### Options:

Lattice is available in 3 ready to go styles but our design team can create bespoke fins and shapes for your challenge.

agile-xtra.com