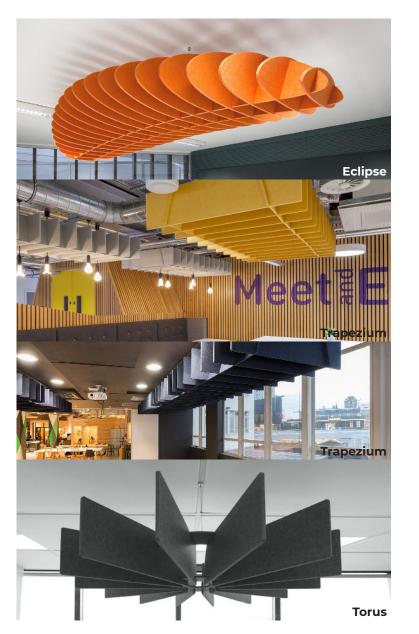

# LATTICE SUSPENDED ACOUSTICS

#### **DESCRIPTION**

- Lattice is a master at controlling the echo of background chatter and reducing reverberated noise whilst adding a unique piece to any space.
- Lattice offers incredible performance by using fins.
- Because noise operates in different frequencies the various shapes of Lattice are designed to tune into and cut out the babble.
- But Lattice doesn't only look good, it's high performing as well; specifically designed to reduce and control echo creating a more focused and productive space.
- Just like the rest of our range, durability, longevity and performance are assured, leaving nothing left but your creative license.
- Decorative and functional acoustic absorption system for office, education, retail, hospitality and commercial interiors
- Minimise noise in the interior environment and create a unique aesthetic
- Suspended acoustic absorption system shall be Lattice from thermally bonded polyester containing not less than 45% recycled material
- Lattice to be supplied unassembled with 4 x 1m galvanised cables, 4 x ceiling mounts, 4 x "Velda" cable clips, 4 x alloy tube inserts.
- Install as per Lattice (Eclipse, torus, trapezium)
  Install Instructions.

### Options:

Lattice is available in 3 ready to go styles but our design team can create bespoke fins and shapes for your challenge.

agile-xtra.com