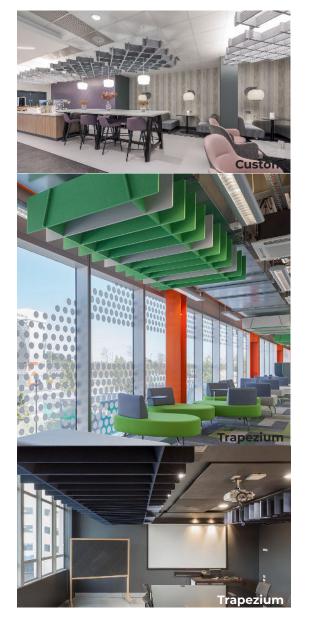

# LATTICE SUSPENDED ACOUSTICS

#### **DESCRIPTION**

- Lattice is a master at controlling the echo of background chatter and reducing reverberated noise whilst adding a unique piece to any space.
- Lattice offers incredible performance by using fins.
- Because noise operates in different frequencies the various shapes of Lattice are designed to tune into and cut out the babble.
- But Lattice doesn't only look good, it's high performing as well; specifically designed to reduce and control echo creating a more focused and productive space.
- Just like the rest of our range, durability, longevity and performance are assured, leaving nothing left but your creative license.
- Decorative and functional acoustic absorption system for office, education, retail, hospitality and commercial interiors
- Minimise noise in the interior environment and create a unique aesthetic
- Suspended acoustic absorption system shall be Lattice from thermally bonded polyester containing not less than 45% recycled material
- Lattice to be supplied unassembled with 4 x 1m galvanised cables, 4 x ceiling mounts, 4 x "Velda" cable clips, 4 x alloy tube inserts.
- Install as per Lattice (Eclipse, torus, trapezium)
  Install Instructions.

### Options:

Lattice is available in 3 ready to go styles but our design team can create bespoke fins and shapes for your challenge.

agile-xtra.com