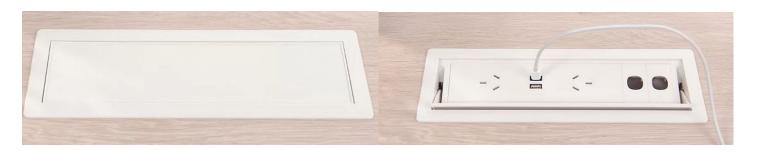

# PARTNER IN DESK POWER MODULE

AIDPM-PART-181650

#### **DESCRIPTION**

- PARTNER is the ultimate compact solution for discreet personal power and data, complimenting any office workstation or meeting room table.
- Using the OE Elsafe Qikfit range, PARTNER can be fitted with power, TUF (Twin USB Fast Charging), data and AV options, allowing PARTNER to be customised to suit the needs of the user.
- PARTNER is one of the smallest and most compact indesk solutions from OE Elsafe and is equipped with an easy open lid for a clean and contemporary look.
- ► PARTNER is great for office desks, flip tables, hot desking, educational facilities or anywhere a compact solution is needed.

## Available Colours:

Black or white

Options: