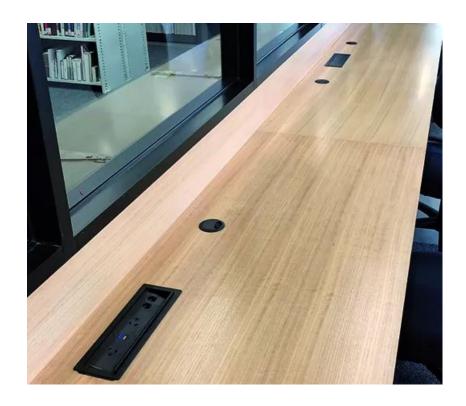

# PARTNER IN DESK POWER MODULE

AIDPM-PART-181650

#### **DESCRIPTION**

- PARTNER is the ultimate compact solution for discreet personal power and data, complimenting any office workstation or meeting room table.
- Using the OE Elsafe Qikfit range, PARTNER can be fitted with power, TUF (Twin USB Fast Charging), data and AV options, allowing PARTNER to be customised to suit the needs of the user.
- PARTNER is one of the smallest and most compact indesk solutions from OE Elsafe and is equipped with an easy open lid for a clean and contemporary look.
- ► PARTNER is great for office desks, flip tables, hot desking, educational facilities or anywhere a compact solution is needed.