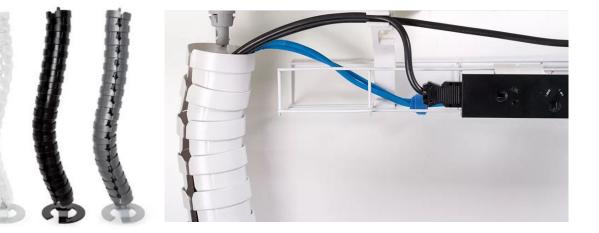

## DESCRIPTION

- ► The OE Elsafe Pathfinder system has been designed from 25 years of experience in supplying cable management products.
- ► Pathfinder offers a complete floor to desk, floor to ceiling, or ceiling to desk, vertical cable management solution.
- Unique PATHFINDER GROMMET for feeding under floor cables directly into the umbilical
- Pathfinder can be extended on-site with a simple 'Push & Click' to suit different applications
- Wide range of floor, desk and ceiling fixing options to provide total cable management
- Internal segregation for power and data cables
- Combine PATHFINDER with one of the OE Elsafe cable trays or wire-baskets for optimum cable management.

## **Available Colours:**

White, black, silver or clear polycarbonate

## Options:

Wide range of floor, desk and ceiling fixing options to provide total cable management

agile-xtra.com