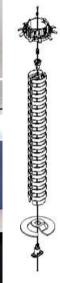

## SB4

Top Ceiling Collar, Bottom Weighted Base with Tension Kit Options

PATHFINDER 2140mm SB4 PATHFINDER 2820mm SB4

## DESCRIPTION

- ► The OE Elsafe Pathfinder system has been designed from 25 years of experience in supplying cable management products.
- ► Pathfinder offers a complete floor to desk, floor to ceiling, or ceiling to desk, vertical cable management solution.
- Unique PATHFINDER GROMMET for feeding under floor cables directly into the umbilical
- Pathfinder can be extended on-site with a simple 'Push & Click' to suit different applications
- Wide range of floor, desk and ceiling fixing options to provide total cable management
- Internal segregation for power and data cables
- Combine PATHFINDER with one of the OE Elsafe cable trays or wire-baskets for optimum cable management.