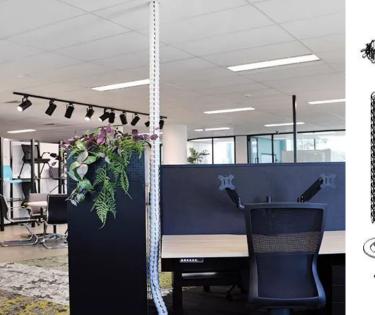

## SB4

Top Ceiling Collar, Bottom Weighted Base with Tension Kit Options

PATHFINDER 2140mm SB4 PATHFINDER 2820mm SB4

## DESCRIPTION

- ► The OE Elsafe Pathfinder system has been designed from 25 years of experience in supplying cable management products.
- ► Pathfinder offers a complete floor to desk, floor to ceiling, or ceiling to desk, vertical cable management solution.
- Unique PATHFINDER GROMMET for feeding under floor cables directly into the umbilical
- Pathfinder can be extended on-site with a simple 'Push & Click' to suit different applications
- Wide range of floor, desk and ceiling fixing options to provide total cable management
- Internal segregation for power and data cables
- Combine PATHFINDER with one of the OE Elsafe cable trays or wire-baskets for optimum cable management.